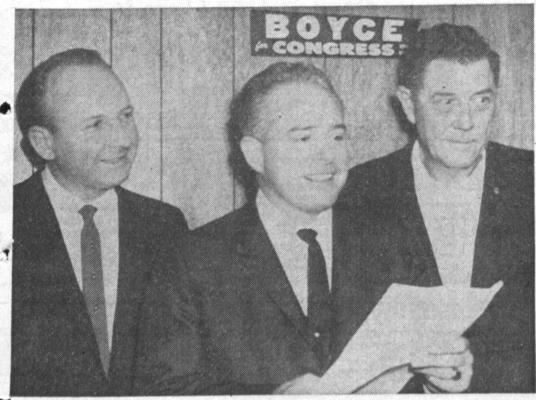

PLANS CAMPAIGN - Dr. Merle H. Boyce, center, discusses methods of securing funds for his campaign for congress in the 17th District, with supporters Randy Ranson (left) and Ralph Morris (right). Volunteer work-

ers gathered recently at the Palms Restaurant to discuss plans for Boyce's finance budget, which will include newspaper advertising, billboards, bumper stickers, posters, mail and telephone work, etc.