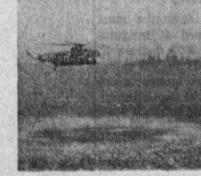

The U.S. Navy, U.S. Army, the United Kingdom and Netherlands navies, Australia, France and Japan number among Ryan Electronics customers. In all, more than 25 types of free world aircraft, including helicopters, depend on Ryan navigation equipment.

The self-contained Ryanav systems provide accurate, continuous, automatic navigation and hovering anywhere in the world, over any terrain, under all weather conditions, without reliance upon ground radar or radio aids. The systems work equally well in helicopters flying at 50 miles per hour or supersonic jets flying at more than three times the speed of sound.