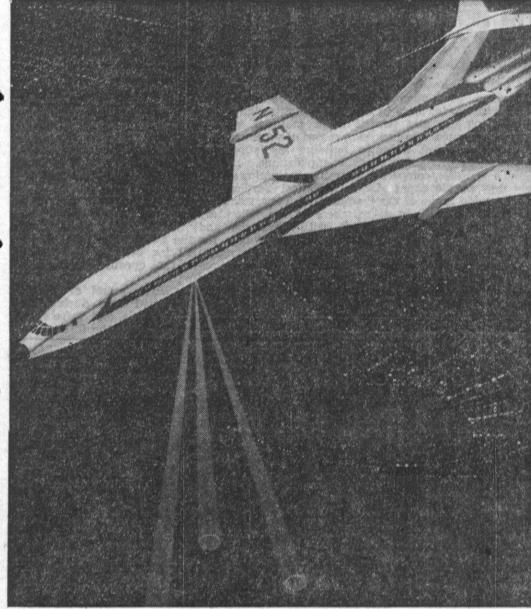

NEW CONTRACT - Ryan Doppler navigators are adaptable not only to current aircraft, but also to supersonic transports of the future. Shown here in an artist's sketch, the unique navi-

gation aid is manufactured in Ryan's Torrance plant, Multi-million dollar program was announced recently by company officials.