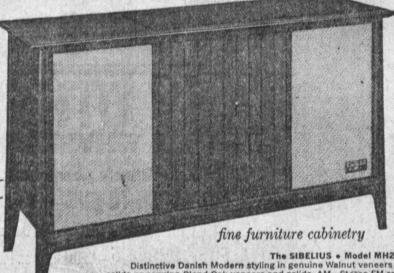

ALL NEW HANDCRAFTED

, featuring new Zenith developed advances in color TV circuitryand world famous handcrafted chassis for easier and more

simplified operation and servicing! Fine Furniture Cabinetry genuine veneers and hardwood solids The GOTHAM . 5030 Beautiful Contemporary lo-boy styling in Walnut veneers and select hardwood solids. Mahogany veneers and select hardwood solids, or Blond Oak veneers

The SIBELIUS • Model MH2670
Distinctive Danish Modern styling in genuine Walnut veneers and solids or genuine Blond Oak veneers and solids. AM—Stereo FM radio, "Stereo Professional" changer and Extended Reverberation with Extended Stereo. 6 High Fidelity Speakers, 40 watt EIA power output, 84 watts peak.