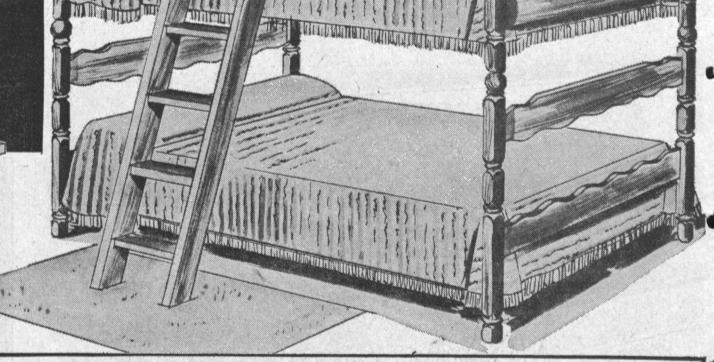

## K CASE BUNK BED

SOLID HARDWOOD

with Springs and Mattresses

Our finest bunk bed. Solid hardwood. Soft glowing Salem Maple finish, Handy bookcase headboards hold books. radio, clock, etc. Popular wagon wheel footboards. Handsomely detailed heavy posts for rigid support. You get the bunk bed, ladder, guard rail, two link springs and two mattresses.

ONLY \$1.50 A WEEK

USE AS TWIN BEDS