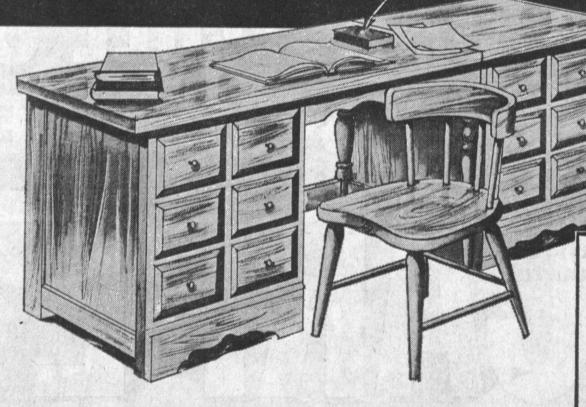

## 4 PIECE MAPLE 4 YOUTH GROUP

You get the BUNK BED, KNEEHOLE DESK, **MATCHING CHEST and CHAIR** 

A complete bedroom at a new low discount price. Soft, glowing, solid maple by Sheridan. A combination of good looks and rugged strength. You get the bunk bed, ladder, guard rail and side rails. Also included are the roomy 3-drawer desk and the 4-drawer chest. A bedroom group that will last for years. Saves money, saves space.

\$136.50 IF BOUGHT INDIVIDUALLY

**SAVE '36.55** 

ONLY \$1.25 A WEEK