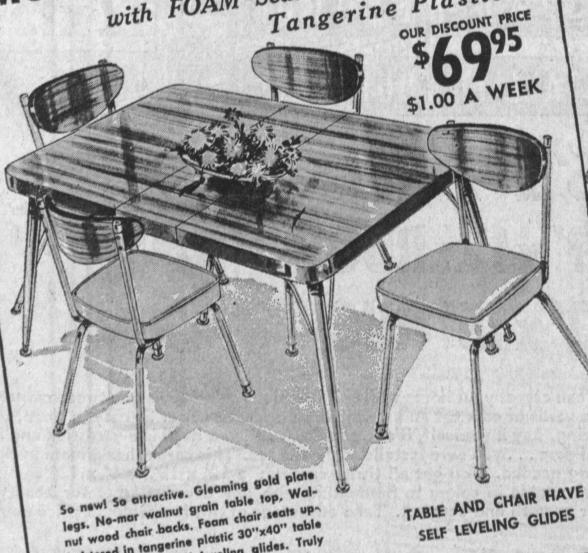

## LOVELY DECORATOR STYLED DINETTES

DESIGNED FOR BEAUTY! BUILT FOR COMFORT!

SO LOVELY IN WALNUT and GOLD PLATE MODERN 5-Pc. DINETTE SET

with FOAM Seats Upholstered in Tangerine Plastic!

holstered in tangerine plastic 30"x40" table

extends to 48". Self leveling glides. Truly a distinctive dinette set at a budget price.