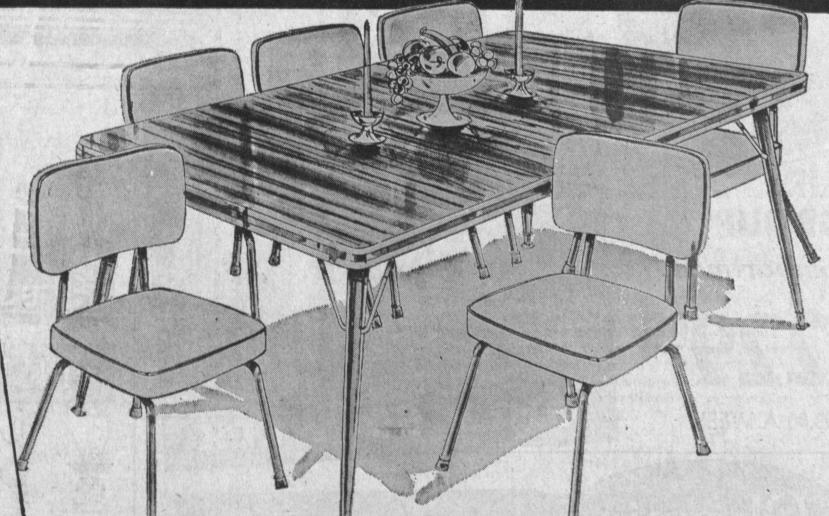

## 7-Pc. WALNUT and BRONZETONE BEAUTY

\*WOODGRAIN TOP TABLE EXTENDS TO 60" \*6 MATCHING CHAIRS, WITH FOAM SEATS

Dramatic new thin line styling in bronzetone. Large extension table with mar-proof woodgrain top that is so easy to keep clean. Six matching chairs in bronzetone with padded seats and backs upholstered in figured plastic. Now you can dress up your dining room at a budget price.

YOU PAY ONLY \$1.25 A WEEK