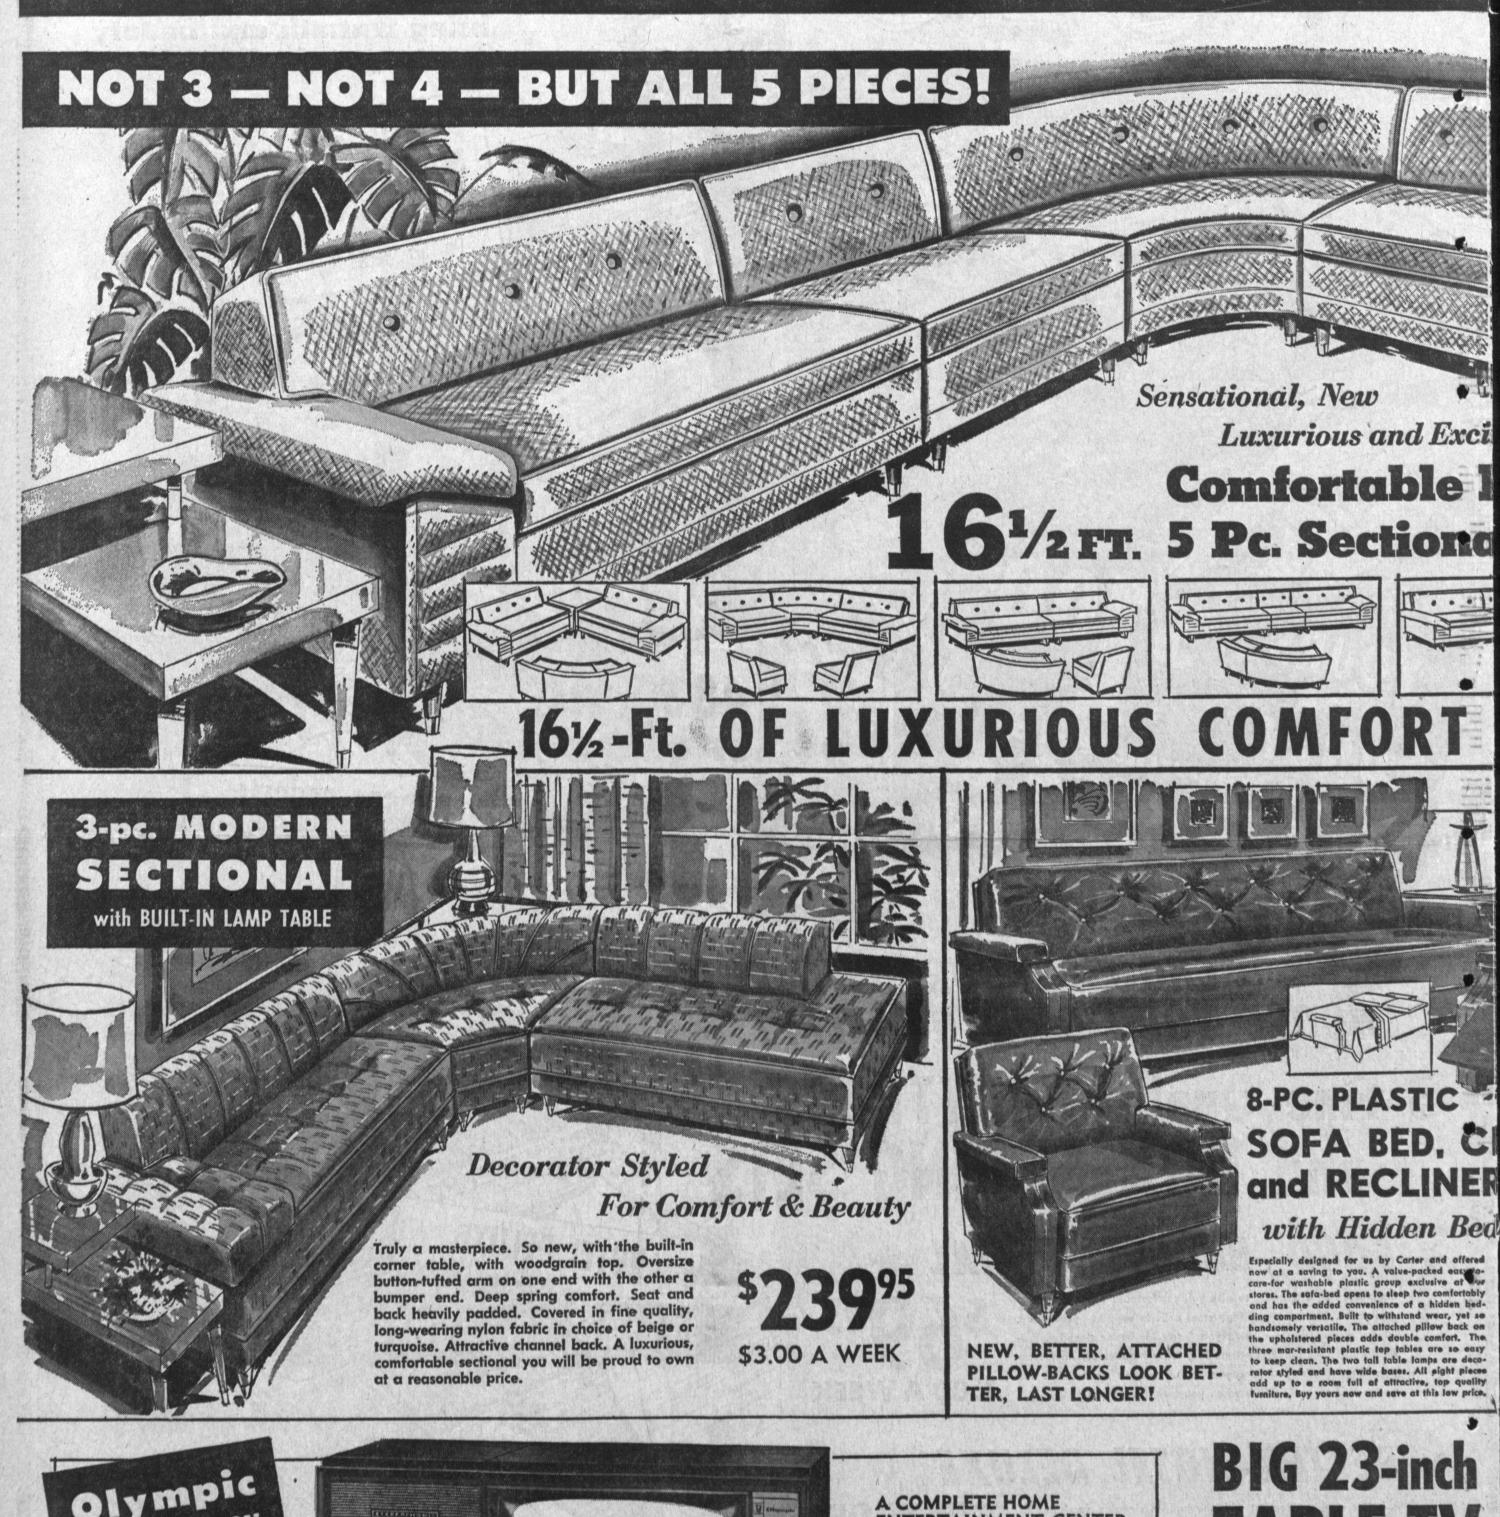

## NEW DECORATOR STYLING AND COLORS! HIGH





## ENTERTAINMENT CENTER

You'll get top performance in this deluxe combination. New, sharp, clear picture on the big 23" TV. Hand wired, horizontal chassis with power transformer for trouble free operation. Automatic 4-speed phonogroph, equipped for stereo. Up to 4 1/2 hours of uninterrupted music. Powerful AM radio with direct drive tuning and tone control. Acoustically balanced dual speaker sound system. Smart mahogany finish cabinet.

a week

## TABLE TV

Amazing performance in this new Oly horizontal chassis with power fransforme tivity and brightness and trouble free open gid tuner. Aluminized 23" picture tube. R clear, brighter picture. Attractive mahoga

ONLY \$3.00