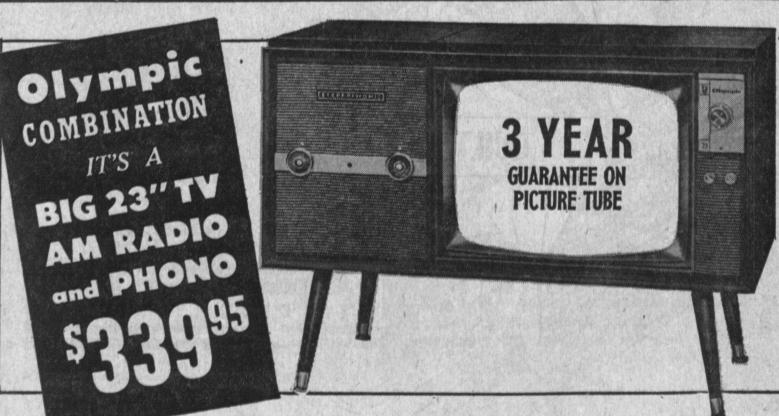

## ENTERTAINMENT CENTER

You'll get top performance in this deluxe combination. New, sharp, clear picture on the big 23" TV. Hand wired, horizontal chassis with power transformer for trouble free operation. Automatic 4-speed phonogroph, equipped for stereo. Up to 4 1/2 hours of uninterrupted music. Powerful AM radio with direct drive tuning and tone control. Acoustically balanced dual speaker sound system. Smart mahogany finish cabinet.

## TABLE TV

Amazing performance in this new Oly horizontal chassis with power fransforme tivity and brightness and trouble free open gid tuner. Aluminized 23" picture tube. R clear, brighter picture. Attractive mahoga

ONLY \$3.00