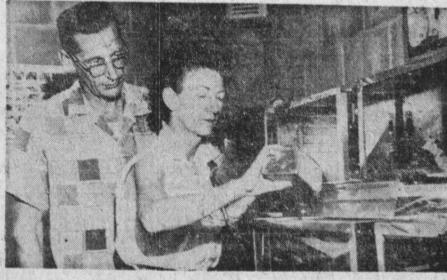

H AND H FEED STORE-From pigeon feed to concrete blocks is ... line of equipment carried by H and H Feed Store, 2755 Arlington Ave., Torrance. Owner of the store is Roy Hutslar. The store, which has been owned by Hutslar's family for nine years, is presently undergoing remodeling, so that more service can be offered. H and H carries all types of feed for pets and gardening. Tools, fertilizers for plants and insecticides are only a few of the supplies. In addition birds, hampsters, tropical fish and goldfish are carried, The shop is open from 8 a.m. to 5:30 p.m. Monday through Saturday and from 9 a.m. until 4 p.m. Sunday. Telephone is FA 8-1714, and that address, again, is 2755 Arlington Ave., Torrance. Give H and H a call. You'll be glad you did.

FEED-TROPICAL FISH-PET SUPPLIES

H & H FEED STORE Concrete Block - Sand - Gravel . Cement - Garden Supplies - Birds - Hamsters - Goldfish - Tropical Fish and Supplies. FREE GOLD FISH with this ad (expires Mar. 18). Visitors always welcome. Hours: 8 a.m. to 5:30 p.m.—Sunday, 9 a.m. to 4 p.m. 2755 Arlington corner Sepulveda — Torrance

Roy and Marion Hutslar — Props.