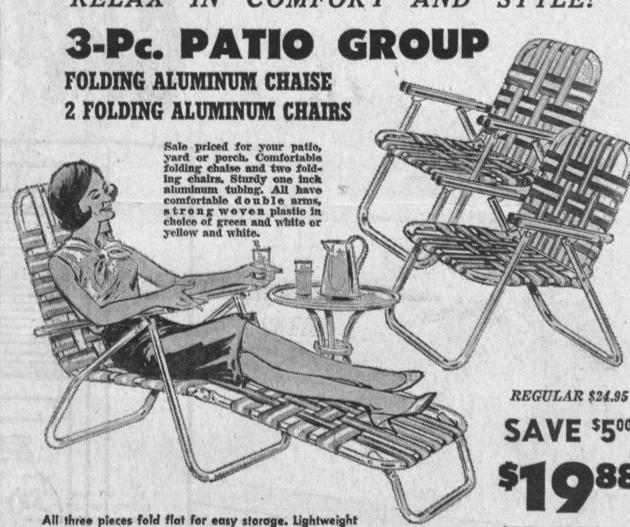

> COMPARE AT \$39.95

50° WEEK

RELAX IN COMFORT AND STYLE!

DECORATOR **3-PANEL SCREEN** DESIGNED

AS DINETTE TO SEAT 2

AS SQUARE DINETTE

A DELUXE SCREEN IN EXCITING NEW **GOLDEN WEAVE** PATTERN.

64" HIGH-48" WIDE