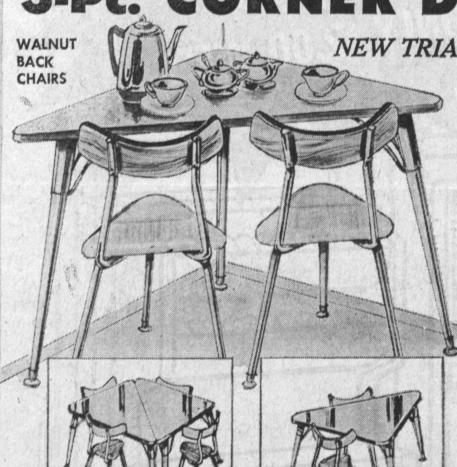

## 3-Pc. CORNER DINETTE

NEW TRIANGULAR SHAPE

IN THE NEW

GOLD PLATE **FINISH** 

with WALNUT

New, triangular shape table with gold plate finish legs and mar-proof walnut finish top. Two chairs with gold plate finish legs, walnut wood backs and persimmon plastic seats. A versatile table with many