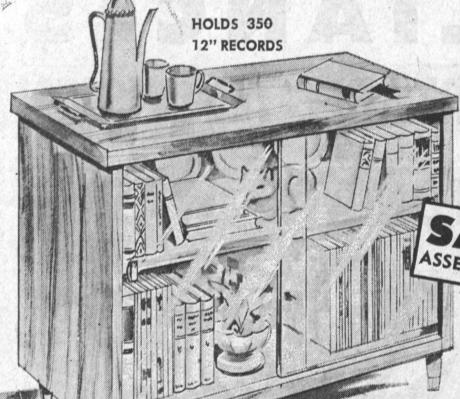

## RECORD CABINET and BOOKCASE HOLDS 350 with **SLIDING**

**GLASS DOORS** 

It's a credenza — bookcase — record cabinet — buffet. Beautiful walnut finish. Decorator designed to fit in any room in the house. As useful as it is decorative with double-thick sliding glass doors. Tapered legs with brass ferrules. 36" wide, 30" high and 15" deep. Assemble it yourself and save \$5.00.

SSEMBLE YOURSELF

\$24.95 ASSEMBLED