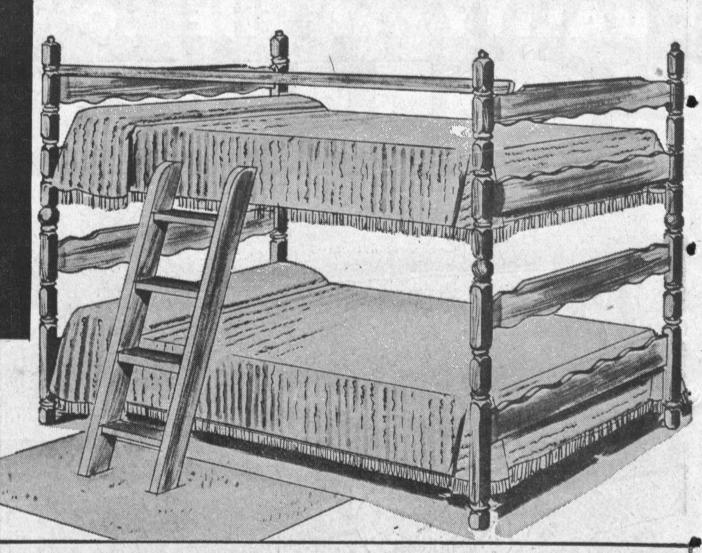

## K CASE BUNK BED

with Springs and Mattresses SOLID HARDWOOD

Our finest bunk bed. Solid hardwood. Soft glowing Salem Maple finish, Handy bookcase headboards hold books, radio, clock, etc. Popular wagon wheel footboards. Handsomely detailed heavy posts for rigid support. You get the bunk bed, ladder, guard rail, two link springs and two mattresses.

ONLY \$1.50 A WEEK

USE AS TWIN BEDS