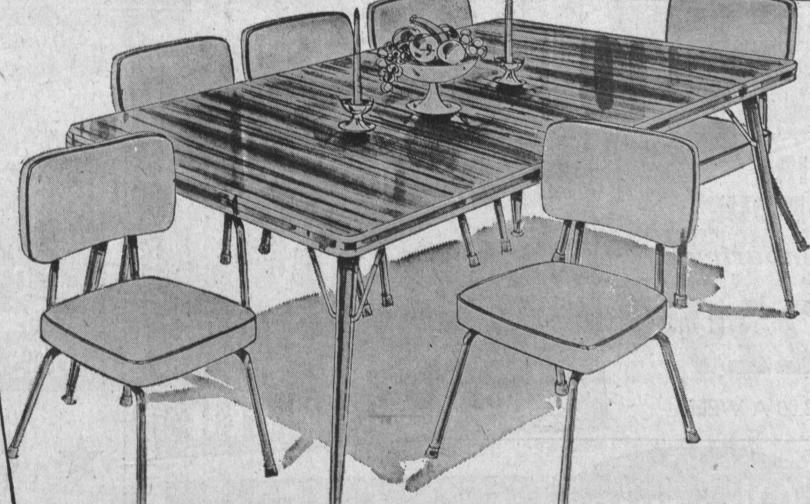

## 7-Pc. WALNUT and BRONZETONE BEAUTY

\*WOODGRAIN TOP TABLE EXTENDS TO 60" \*6 MATCHING CHAIRS, WITH FOAM SEATS

Dramatic new thin line styling in bronzetone. Large extension table with mar-proof woodgrain top that is so easy to keep clean. Six matching chairs in bronzetone with padded seats and backs upholstered in figured plastic. Now you can dress up your dining room at a budget price.

YOU PAY ONLY \$1.25 A WEEK