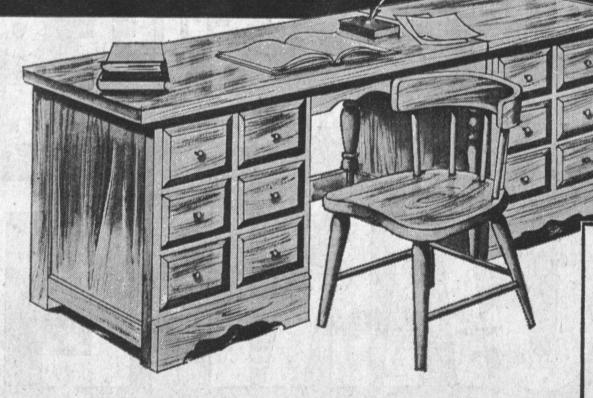

## PIECE MAPLE 4 YOUTH GROUP

You get the BUNK BED, KNEEHOLE DESK, MATCHING CHEST and CHAIR

A complete bedroom at a new low discount price. Soft, glowing, solid maple by Sheridan. A combination of good looks and rugged strength. You get the bunk bed, ladder, guard rail and side rails. Also included are the roomy 3-drawer desk and the 4-drawer chest. A bedroom group that will last for years. Saves money, saves space.