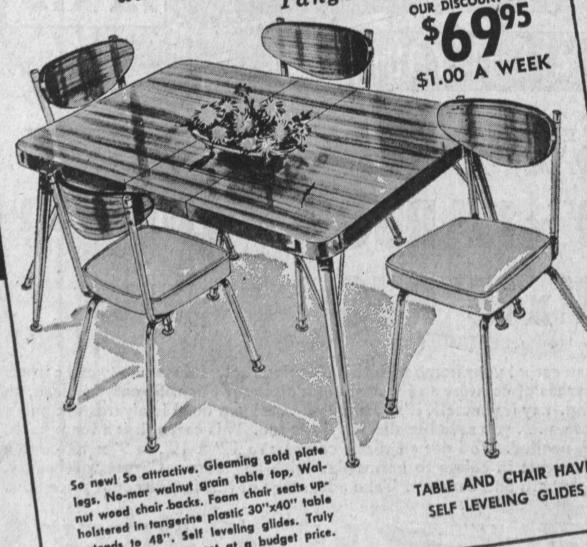

## LOVELY DECORATOR STYLED DINETTES

DESIGNED FOR BEAUTY! BUILT FOR COMFORT!

SO LOVELY IN WALNUT and GOLD PLATE MODERN 5-Pc. DINETTE SET

with FOAM Seats Upholstered in Tangerine Plastic! OUR DISCOUNT PRICE

extends to 48". Self leveling glides. Truly

a distinctive dinette set at a budget price.

TABLE AND CHAIR HAVE SELF LEVELING GLIDES