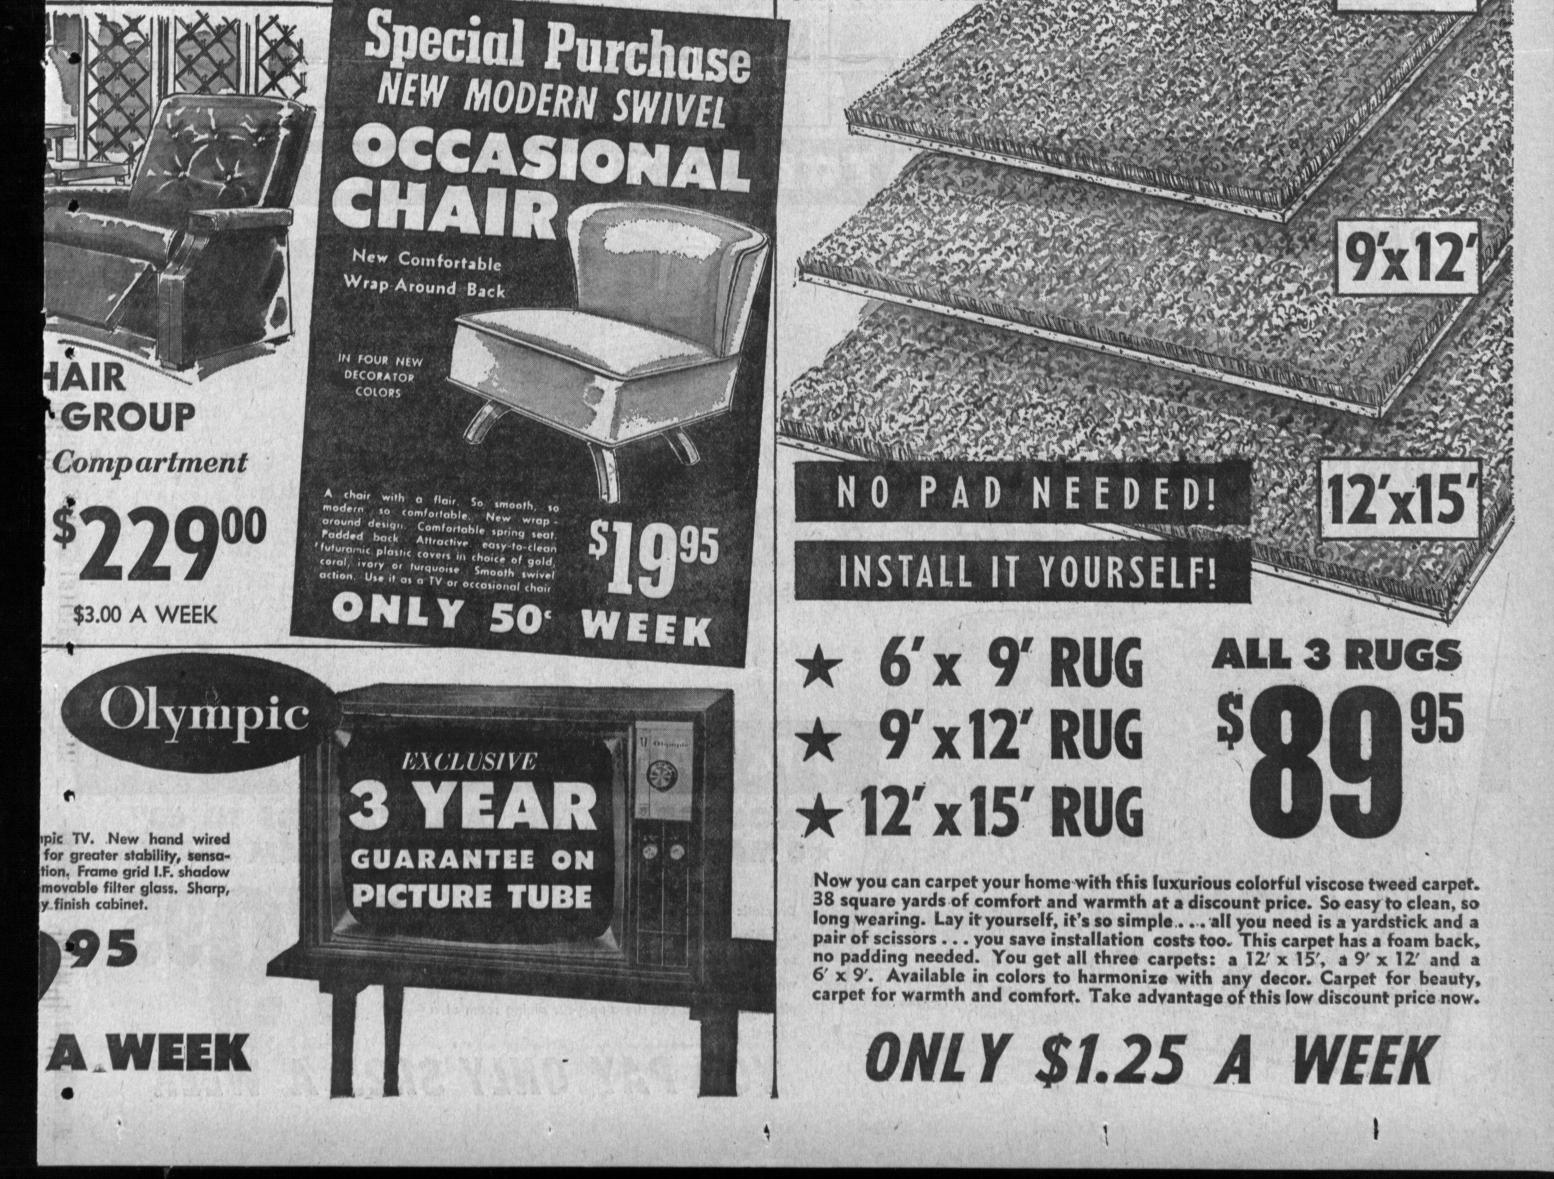

## DISCOUNT PRICED A HOUSEFULL OF 100% VISCOSE TWEED CARPED WITH FOAM BACK 48 SQ. YDS. of CARPET

A huge sweeping sectional that will bring beauty and comfort to your living room. 16½ feet of luxurious foam comfort. Now you can custom fit each sectional piece te give your living room that glamorous decorator look. So large, it seats a crowd. Reversible polyfoam cushions for superb c o m f o r t. Modern sloping oversize arms for that elegant look. Fill your living room with extravagant beauty at a new low price. Lovely textured tweed fabric in choice of beige, brown or turquoise. Why not trade in your old worn-out living room set on this big beauty.