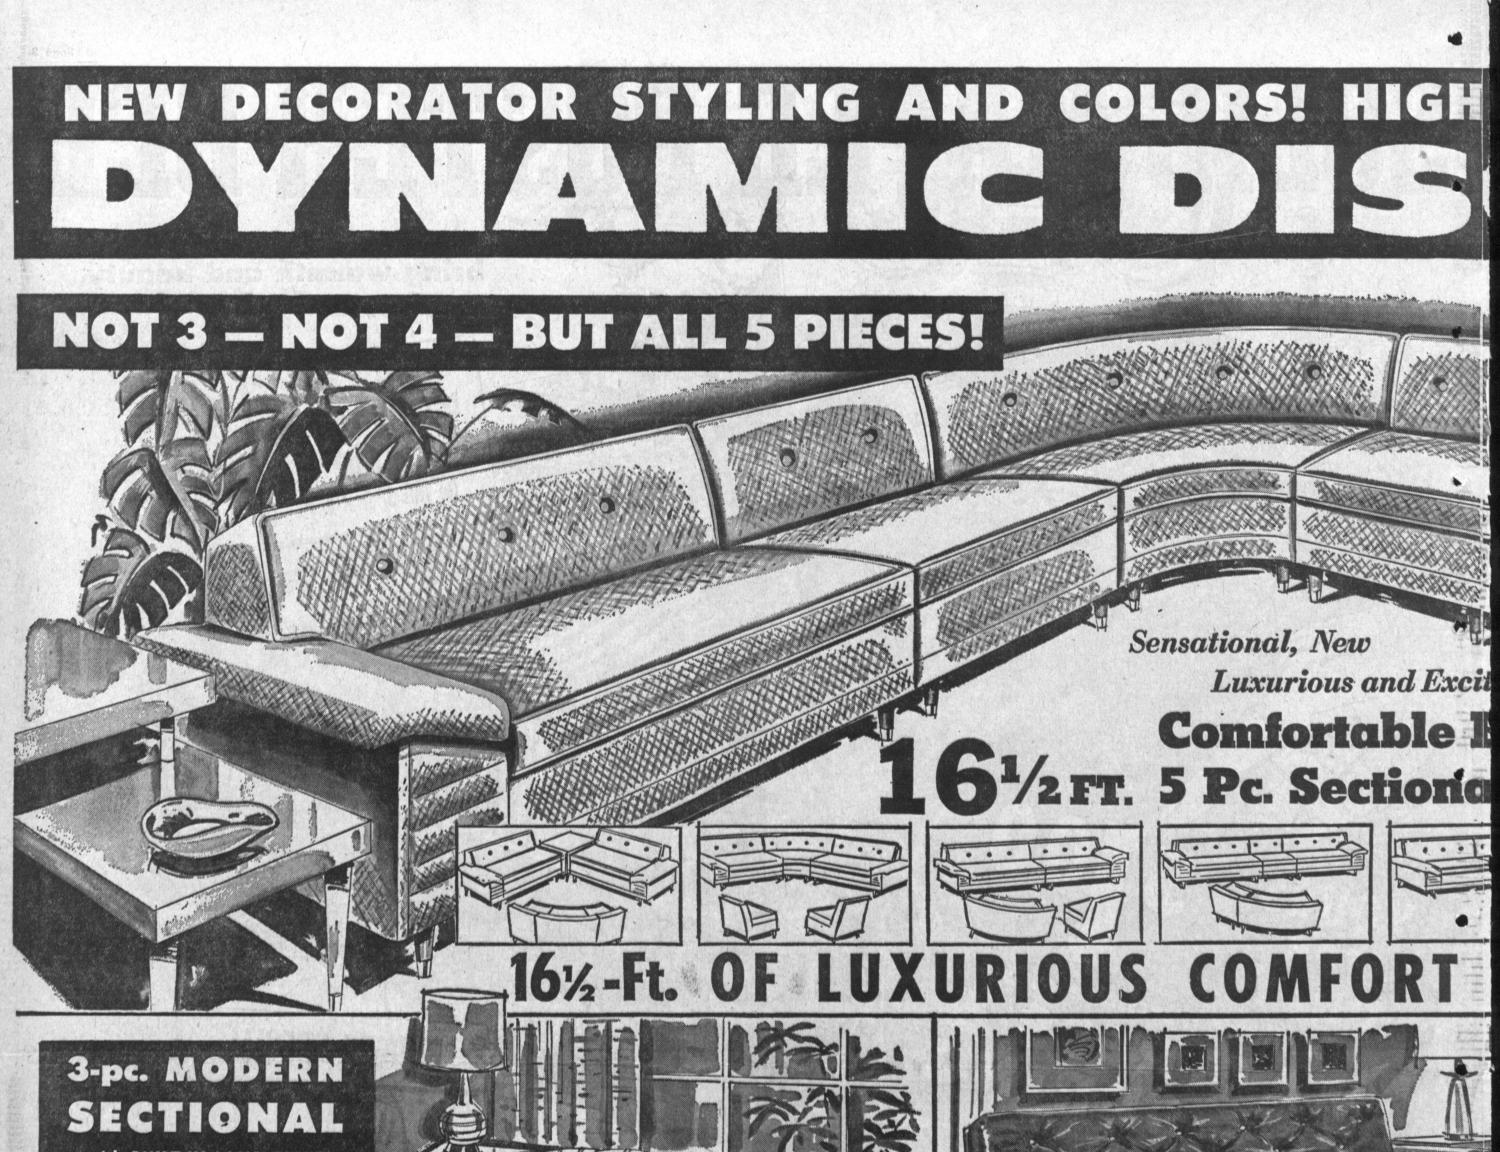

## Decorator Styled For Comfort & Beauty

11"11"

Truly a masterpiece. So new, with the built-in corner table, with woodgrain top. Oversize button-tufted arm on one end with the other a bumper end. Deep spring comfort. Seat and back heavily padded. Covered in fine quality, long-wearing nylon fabric in choice of beige or turquoise. Attractive channel back. A luxurious, comfortable sectional you will be proud to own at a reasonable price.