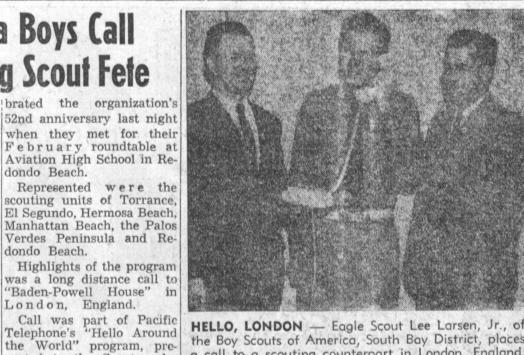

leaks; always open all ga- has also been active as a According to Alfred L. rage doors before starting member of the Pep Squad for the past three years.

HELLO, LONDON - Eagle Scout Lee Larsen, Jr., of the Boy Scouts of America, South Bay District, places a call to a scouting counterpart in London, England, as part of a 52nd Anniversary celebration for the organization held in Redondo Beach last night. District Scout Commissioner Tom Elder (left) and District Scout Executive Ralph Lightwine look on.