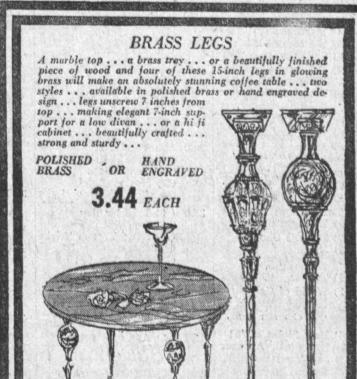

ce Band.

Red and white hearts and end of the year. "We hope of women and marriage, and

Use classified, DA 5-1515

VISIT ORIENTAL

The Pacific Mine Force ships Enhance, Lucid and Guide visited Calapan, Ori-



Chicken 111th and Hawthorne Blvd. OR 8-9957 Inglewood

Spareribs

CONGO DRUMS

An entertaining party item ...
the mood is primitive ...
the beat is rhythmic . . and you
can be the life of the party
without saying a word . . . hand
laminated wood combination, banded top and botton ... skin top .

DIAMETER. 1.29 7" DIAMETER. 1.69



ITALIAN GLASS VASES

Exciting shapes in hand-blown glass . . . delicately fluted . . . gracefully molded . . . the jeweled gleam of color . . . to reflect the light . . . or to enhance your choice flower arrangements . . .

no mail orders, please 99 EACH



ORIENTAL MOON GUITAR

BRASS BOWL WITH STAND

A gracefully contoured 14-inch diameter bowl ... in polished brass ... beautifully engraved . . . and resting on a black lacquered base . . . heirloom quality ... its beauty will delight generations to come . . .

NOW ONLY 0.88



THE SCANDINAVIAN CONCEPT For an intimate 30" square table simply slide the APPRECIATION OF NATURAL BEAUTY AND FINE CRAFTSMANSHIP . . . FOR DAILY USE . . . Budget Terms Available

EXPANDABLE HARDWOOD DINING TABLE

no mail orders, please

The unpretentious elegance . . . the aesthetic use of natural wood grain . . . the simplicity of form . . . mark the caliber of this versatile table . . . beautifully crafted in the Scandinavian style . . . hand rubbed . . natural oil finish . . . 28 inches tall . . . makes an elegant