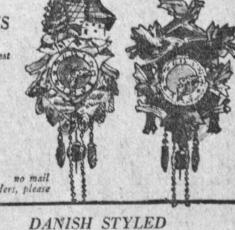

THE SURFBOARD BACK CHAIR 10.88

THE LADDER BACK CHAIR 11.88 no mail orders, please

PENDULUM CLOCKS A quaint little wind-up clock . . . imported from the Black Forest area of Germany ... hang on the wall . . . maple case with decorative Bavarian designs . . . the small round pendulum swings for 24 hours