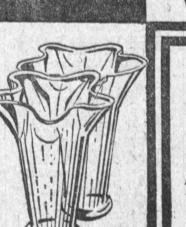

DIAMETER. 1.29 7" DIAMETER. 1.69

ITALIAN GLASS VASES

Exciting shapes in hand-blown glass . . . delicately fluted . . . gracefully molded . . . the jeweled gleam of color . . . to reflect the light . . . or to enhance your choice flower arrangements . . .