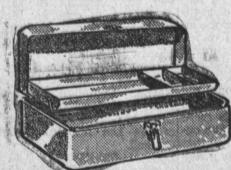

Miracle paint that dries in 30 minutes Dripless . . . no sagging or streaking One coat covers

7.95 Value

職 15½ x 7" x 5" SIZE 郷

HASP FOR PADLOCK

99

Baked enamel finish

Cantilever tray with 3 compartments