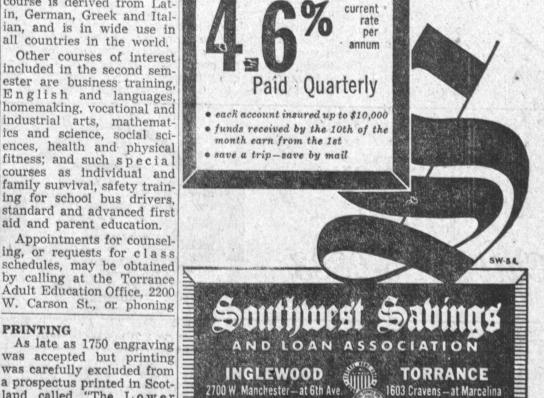

## **Torrance Schools Pre-Register for Adult Classes**

Pre-registration of adults to, an international language FAirfax 8-8080, Ext. 295, ed by an American. The seeking to earn high school course, is being offered for from 1 to 4:30 p.m. on week in a publication was made in diplomas from Torrance the first time at South High days or FAirfax 8-9206 from 1941 by Joseph A. Adams, Evening High School is School, beginning Monday now under way. Students evening, Feb. 5. Registra-entering for the first time tion for this class will be-through Friday. (a wood engraver in the em-ploy of Harper and Bros.) to earn a diploma should gin that evening at South call the Adult Education High Schol at 7 p.m., in Office to arrange for coun-Room R-2. This language seling appointment. Stu- course is derived from Latdents not working toward a in, German, Greek and Italhigh school diploma may ian, and is in wide use in register during the week of all countries in the world. Jan. 29 to Feb. 1, and dur- Other courses of interest ing the first two weeks of included in the second semthe second semester, begin-ning Monday, Feb. 5, by go-English and languages, ing directly to the class of homemaking, vocational and their choice and registering industrial arts, mathematics and science, social sci-

A class in drafting and ences, health and physical blueprint reading will open fitness; and such special at North High School, be-ginning Wednesday, Feb. 7. family survival, safety train-For those who are planning ing for school bus drivers, to do some traveling next standard and advanced first summer, a class in Esperan- aid and parent education.