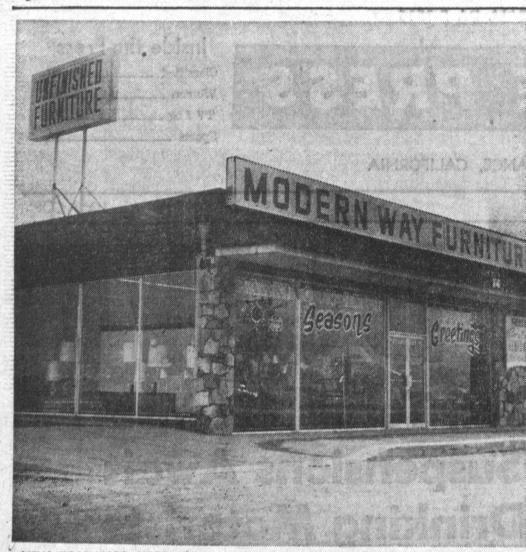

Page A-2

NEW TORRANCE SHOP-Modern Way Furniture, specializing in unfinished home furnishings, this week announced the open-Ing of ther new Torrance outlet, located at

20352 Hawthorne Blvd. Brothers Ben and Sam Tuler are owners of the frm. A second store is located at 527 S. Hawthorne Blvd., Hawthorne.

## **County Officials Announce Approval of** Improvement Plans for Hawthorne Blvd.

Way Furniture Company Way Furniture Company this week announced the opening of their new Tor-rance outlet, 20352 Haw-thorne Blyd thorne Blvd.

Owners of the Modern this year for patients in adopted ward. Gifts consist- plan major highway present- prove an important facility