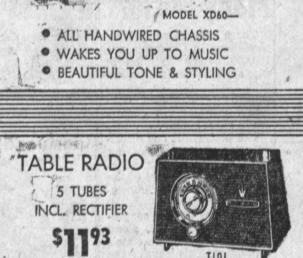

# RCA VICTOR

ATTRACTIVE Almost 4 in. thin!

- DE-LUXE -TABLE RADIO
- Finished back Superior tone
- Vernier tuning

(Choice of Colors)

CHRISTMAS SPECIAL

\$1693

All Automatic VM CHANGER

- **Fabulous Phonola**
- PLAYS 10-12" RECORDS
- 2 LARGE SPEAKERS
- . ALL WOOD CABINET