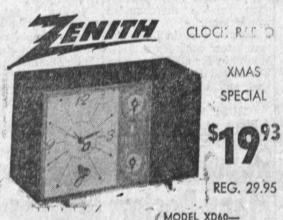

### RCA Victor Clock Radio

- FULLY AUTOMATIC
- · COUDEN THROAT
- WAKES YOU TO MUSIC

\$1693

GENERAL ELECTRIC

CLOCK RADIO

\$15<sup>73</sup>

MODEL 403 WAKES YOU TO MUSIC FULLY AUTOMATIC IVORY COLOR

- LIGHTWEIGHT PORTABLE INCLUDES CARRYING CASE, MIKE, AND ACCESSORIES
- PAUSE SWITCH
- · RECORD INDICATOR-PLUS MANY OTHER FEATURES