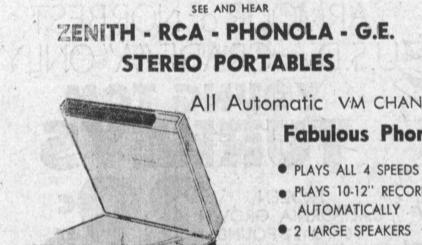

# RCA VICTOR

ATTRACTIVE Almost 4 in. thin!

- DE-LUXE -TABLE RADIO
- Finished back Superior tone
- Vernier tuning

(Choice of Colors)

CHRISTMAS SPECIAL

\$1693

All Automatic VM CHANGER

- **Fabulous Phonola**
- PLAYS 10-12" RECORDS
- 2 LARGE SPEAKERS
- . ALL WOOD CABINET