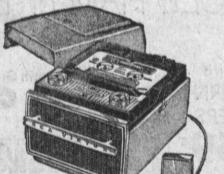

#### RCA VICTOR CARTRIDGE TYPE

RECORDER

· RECORDING MONITOR · AUTOMATIC STOP COMPLETE WITH MICROPHONE

SOUTH REDONDO

SPECIAL

TERMS

MOTOROLA 6 TRANSISTOR POCKET RADIO (WEIGHS ONLY 7-OZ.)

\$7763