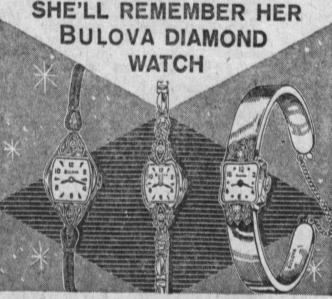

A Bulova Diamond-Set Watch - A Never-To-Be-Forgotten Gift!

The BIAMOND DREAM Exquisitely carved end pleces hold two shimmering diamonds. 17

From America's most ex-quisite Diamond watch collection. The DIAMOND LA PETITE, 2 diar 23 jewels, expansion