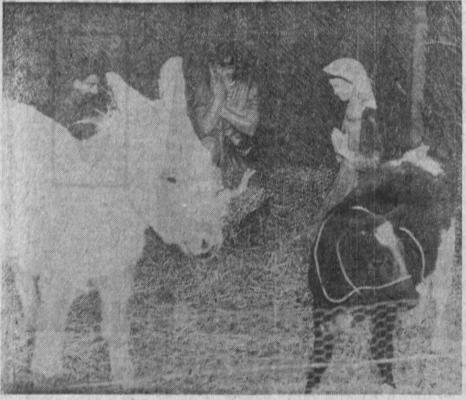

#### YOU ARE INVITED TO VISIT OUR NATIVITY SCENE

"She brought forth her first born son and wrapped him in swaddling clothes and laid him in a manger because there was no room for him in the inn."

-St. Luke, chapter 11, Verse 7

You are cordially invited to visit our nativity scene displaying the true meaning of Christmas . . . The children will enjoy seeing the live animals . . . recreating the actual scene of the birth of Christ.