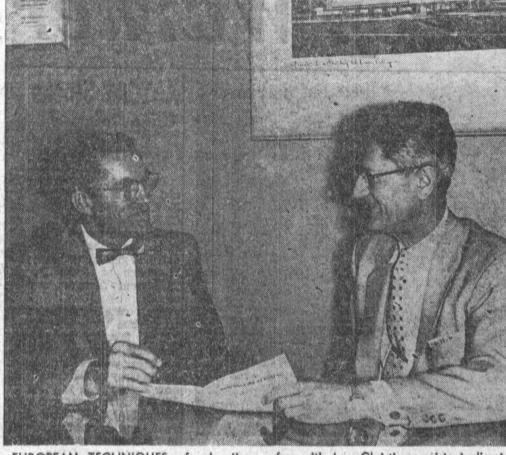

EUROPEAN TECHNIQUES of education were studied by Dr. William H. Harless, right, during the past three weeks. He confers with Leo Christian, assistant director of student personnel, regarding El Camino College's registration problems.