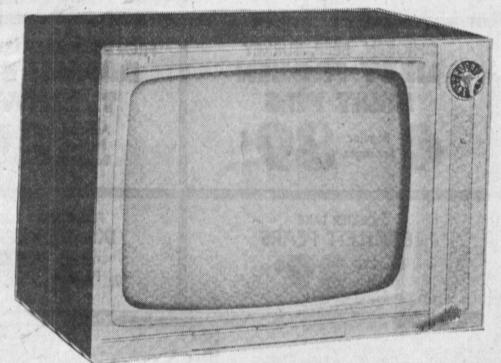

• Fully Guaranteed Antique White

T-180 LAY AWAY NOW FOR CHRISTMAS

TRAVELER 4-SPEED

RECORD PLAYER

• Plays All Records • All Speeds

• Tone Control • Flip-over Needle

1962 MODEL ZENITH 23 INCH

- FULL POWER TRANSFORMER
- PUSH-PULL ON-OFF
- DARK FILTER GLASS
- FRONT SPEAKER