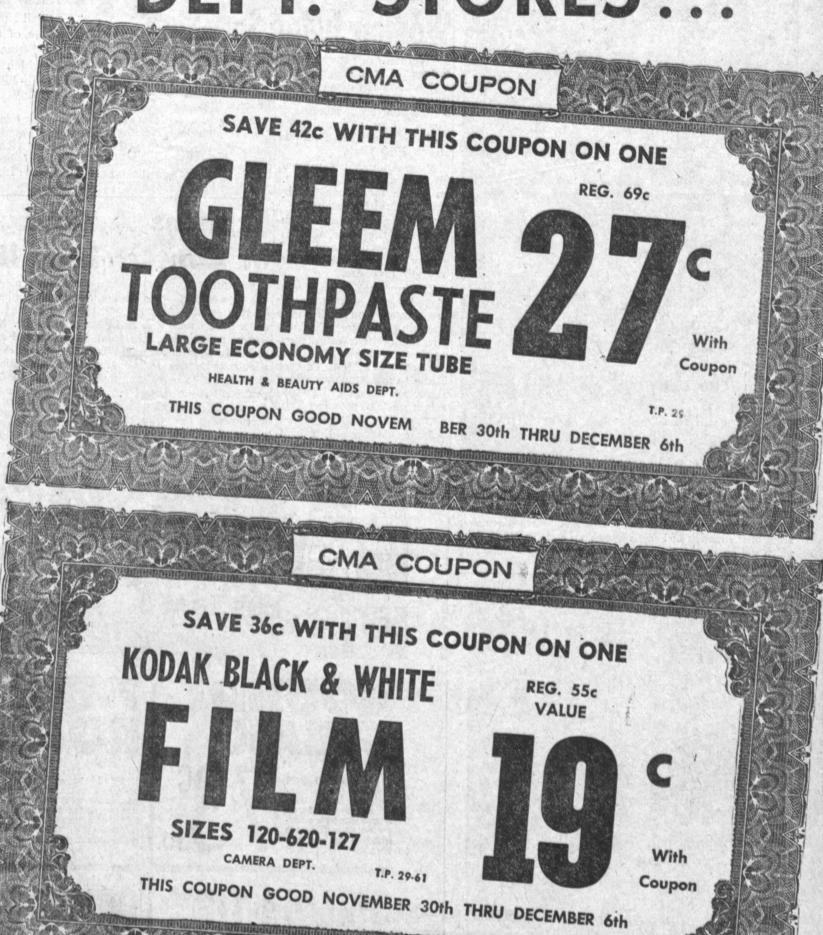

SPORTING GOODS DEPT.

METAL REPLACEABLE Removable type

Reg. 60c

Dozen SPORTING GOODS DEPT

water retention. Reg. 1.95 Val-

NURSERY DEPT.

all plants. LARGE 3-LB. CONTAINER AT CMA NURSERY DEPT.

**PHOTO-FLASH** BRITE-STAR PEN LITE

Reg. 25c Each

EACH CMA

45 P.C.

By BROOKPARK
Guaranteed for 2 years. Qualle service for 8 . . . plus platter peamer.
Rese

CMA LOW PRICE

**WOMEN'S HOUSESLIPPERS** 

Soft "nappy" uppers. Cushion crepe soles. Red & turquoise. Size 4 to 9. Large selection of children's slippers sizes 4 to 2 at same low price!