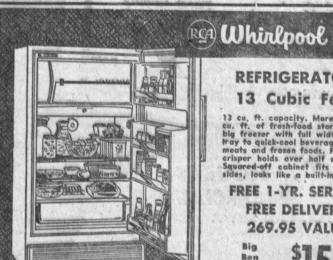

REFRIGERATOR 13 Cubic Feet

13 cu, ft. capacity. More than 10 cu, ft. of fresh-food storage plus big freezer with full width chiller tray to quick-cool beverages, store meats and frozen foods. Full-width crisper holds over half a bushel. Squared-off cabinet fits flush at sides, looks like a built-in. FREE 1-YR. SERVICE FREE DELIVERY