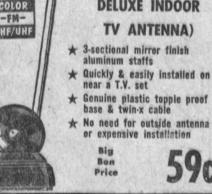

BLACK WHITE COLOR -FM-VHF/UHF

31". Sturdy steel tubing throughout.

value \$5.95

at Big Ben aluminum staffs

**DELUXE INDOOR** TV ANTENNA) \* 3-sectional mirror finish

★ Quickly & easily installed on or near a T.V. set Genuine plastic topple proof base & twin-x cable