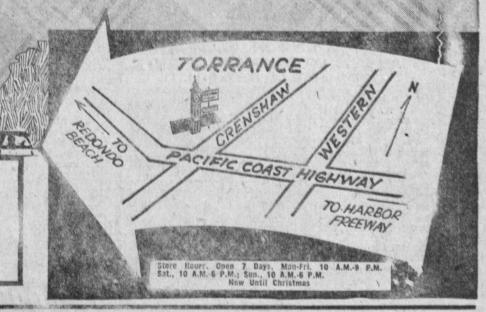

Big Ben is Located at Corner of Crenshaw Blvd. and Pacific Coast Highway in Torrance

LOOK FOR THE GIANT BIG BEN CLOCK ... SEE INSIDE 5 PAGES FOR COMPLETE GRAND OPENING VALUES

BIGBER DISCOUNT STORE