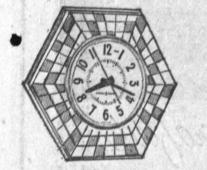

## MOSAIC STYLE G-E KITCHEN CLOCK

tchen or dinette, odern distinctive in colorful patterns. In ige, white gray, eight 7"x81" wide.

Sold sewhere 7.98