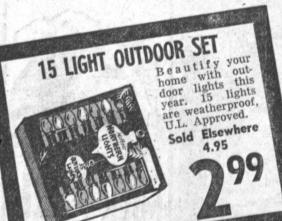

CHRISTMAS GIFT WRAP Three continuous rolls of assorted gift paper . . . 416" long. Elsewhere 1.98 paper . . . 410 Look no further . . . say save time . save 1/2

6 FOOT TALL **ALUMINUM CHRISTMAS TREES** 

EDNARDS

Large 6 ft. tree with 52 Silverline branches. Made of stainless foil, it's very attractive. Easily stored for many years of enjoyable use. Terrific buy!

Sold Elsewhere 8.95

SHOP NOW FOR BEST



OPEN

Weekdays 10 til 10 P.M. Sat. & Sun. 10 til 7 P.M.



ALL METAL REEL & CAN

ALL FOR ONLY

Automatic loading 200-foot reel and can. We have slashed save now! get several and

Continental leisure coat for the discerning gentlemen. Concealed front pleats,

slash pockets, dou-

ble inverted back

pleat. Champagne,

loden, tan, charcoal.

Elsewhere 22.50

All sizes.

MEN'S CORDUROY JAC