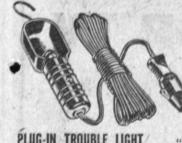

39.95

PLUG-IN TROUBLE LIGHT Plug into cigarette lighter of your car. 12-ft. cord makes it handy shield glows as a safety light. 6 or 12 volt.

emergencies. Red Sold Elsewhere 1.75

MOTOR CLEANER & DEGREASER "Banco" degreases auto