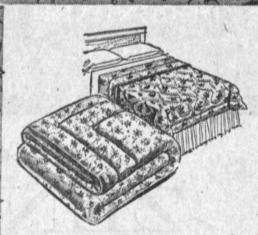

## 72x84 PERCALE COMFORTER

Luxurious looking, yet budget priced . . . this acrilic fiber filled comforter has gay floral prints. Get several for home and perfect for

Sold Elsewhere 8.95

DOLL As Advertised on TV. She speaks 11 different phrases when you pull the magic