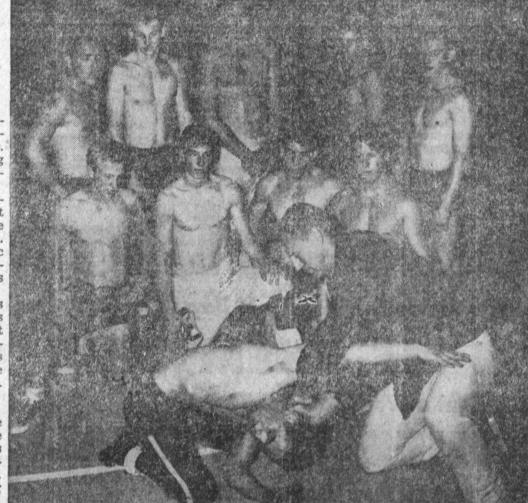

COACH DAVE HENGSTELER of El Camino College demonstrates a quarter nelson on Foster Johns, outstanding Alumni wrestler of the 1960's Alumni-Varsity wrestling meet. Other members of the 1958-1959 squad are from left to right: (standing) Darrell Gilman, Bob Engelhorn, Laurie Belger, Raul Gransby and Colman Polvado.

(Kneeling) Dale Deffner, Mary Christensen, Cliff Guillory, and Frank Addleman. Gil-man, Engelhorn, Belger, Deffner, Addleman and Johns will be members of the 1961 Alumn squad which will tangle with El Camino's 1961-62 varsity Friday, Dec. 1, at 7:30 p.m. in the Warrior's home opener.