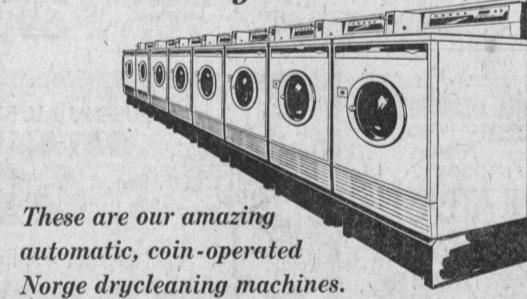

Use our brand-new

fully automatic

WASHERS

DRYERS

RELAX, VISIT, OR SHOP WHILE YOUR CLEANING IS DONE automatically

They dryclean anything that's drycleanable-and using them is actually easier than using an automatic washer! You just open the glass door, pop in your load, drop the coins in a slot, and push a button. As the machine whirrs softly, you can see your garments gently swished through the special Norge cleaning fluid. Then, after thorough cleaning, they are tumbled gently until dry-ready to use or wear!

It takes only 50 minutes for a load to be drycleaned . . . and ready to wear! You can dryclean the coat or jacket you have on, and then wear it home. Norge automatic drycleaning leaves no odor. Everything is fresh and odor-free!