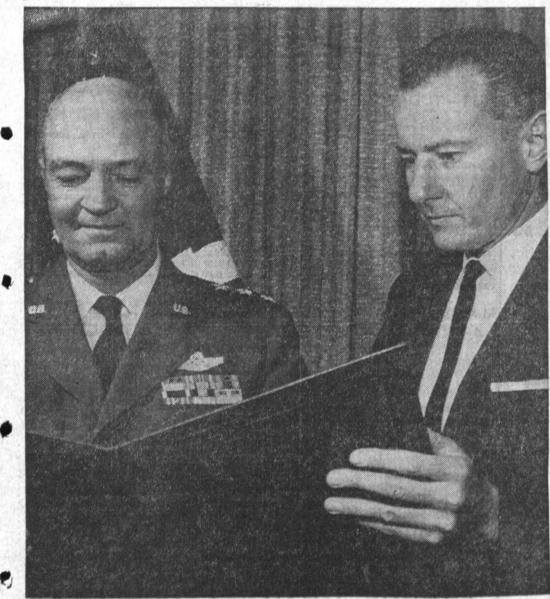

HONOR SCROLL - U.S. Air Force commendation for "outstanding contribution to the world of flight" is presented to Bob Hoover, right, of North American Aviation by Lt. Gen. Howell M. Estes, Jr., USAF Systems Command deputy commander for Aerospace Systems. Award honors Hoover for his services to the military as one of the country's top demonstration pilots.

### **Bob Hoover** Honored by Air Force

Bob Hoover of 880 Via Del Monte, Palos Verdes Estates. was honored by the Air Read Force this week for his contribution to the world of

In ceremonies at the West Coast Headquarters of the Air Force Systems Command, Inglewood, Hoover was presented with a certificate of merit.

The certificate was signed by Air Force Secretary Eugene Zuckert and Chief of Staff Curtis E. LeMay.

Hoover, a veteran of hunddreds of precision aerial demonstrations, has flown more than 300 different types of