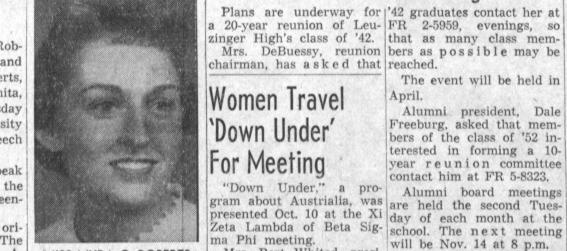

Mmes. Robert Campbell, lors.

MISS MYRA C. ROBERTS . . . gives recital

Harbor City PTA held a home of Evelyn Hampton. chapter's philanthropy pro-

The unit will sponsor a ject.

At the recent meeting at the chapter. the school, Mrs. Ruth Will-

Mrs. Pauline Mayberry

ent of the month. Awards programs.

Alumni board meetings present a special hat show gram about Austrialia, was are held the second Tues- displaying his original creapresented Oct. 10 at the Xi day of each month at the Zeta Lambda of Beta Sig- school. The next meeting ma Phi meeting. will be Nov. 14 at 8 p.m. Mrs. Bert Whited, president, presented the pro-NEW ARRIVALS

gram, which included mov-A boy, son of Capt. and Mrs. Manfred Schalk, 20613 ies she took while living in Melbourne, Australia. Mansel Avenue, Torrance, She also displayed paint- Sept. 26.

pro-

ings and weapons from the A boy, son of Mr. and Mrs. Brad Coulter, 2336 West 233 Mrs. Gene Stahl, service Street, Torrance, Sept. 27.