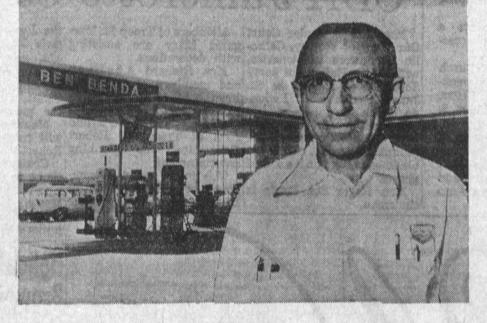

COMPLETE BRAKE SERVICE, wheel balancing, road and towing service, are only a few of the things Ben Benda's Chevron Station offers motorists. The station, located at 21703 S. Avalon, Torrance, corner of Carson, was opened in 1948. In addition to the already mentioned servce, Ben Benda's also does expert lubrication on cars. Foreign car servicing is also a specialty. The station stocks tires, tubes, batteries and automobile accessories. A further operation is selling used cars. Ban Benda's is open from 6 a.m. to 10 p.m. seven days a week. Blue Chip stamps are given with each purchase of gas, oil, etc. Telephone is TE 4-7420, Benda is current president of the Carson Chamber of Commerce. Give the station a call. There are six qualified servicemen to help.