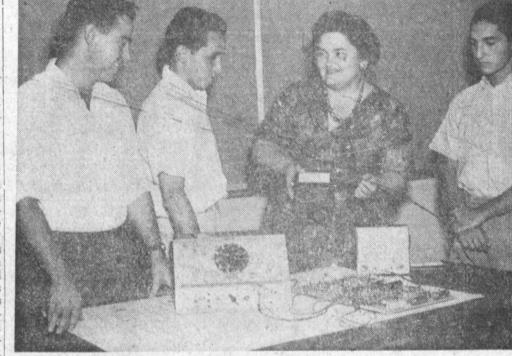

ALONE IN HER FIELD as a woman instructor of electronics is Miss Dorothy Westgate, El Camino College instructor, who discusses a program with students (left to

right) Wayne Russell, Torrance; Chuck Gonzales, Inglewood, and John Tapia, also ef