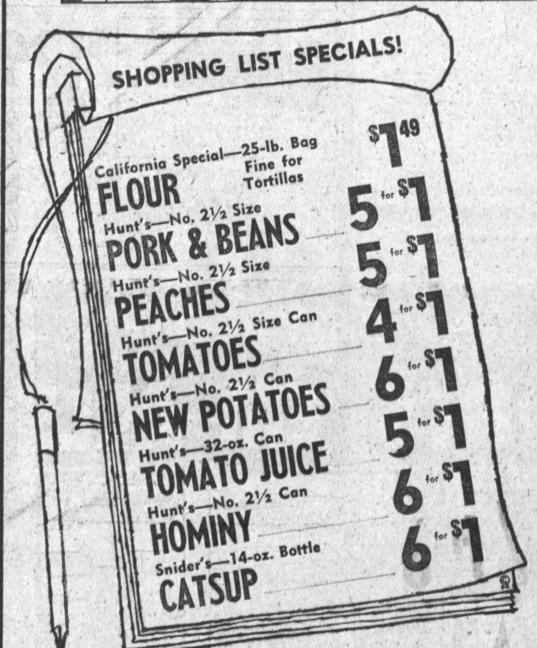

BEST BUYS IN

Housewives' Delight

Round Steak

FEET

BAR-B-Q SPECIAL **PORTERHOUSE** 

Chuck or Swiss STEAK

Yearling Lamb

CLICQUOT CLUB **Assorted Flavors** 

**Quart Bottles** 

Smart - Final

**DELICIOUS FRYING** 

HEN

AVERAGE WEIGHT 12 TO 16 LBS.

GARDEN-FRESH VEGETABLES

Solid-Ripe **Tomatoes** Crisp Green Bell

Peppers Red Velvet

Fancy Italian Squash

Thin Skinned

RED DELICIOUS

8-lb. Pliofilm Bag

100 Lb. Sack ....7.89 FRESH GROUND

4-Lb. Pkg.

Fresh Lean

3 Lbs.

(39c lb.)

DELICATESSEN SPECIALS

ALL MEAT

**BOLOGNA** 

ALL MEAT TASTY

FARMER JOHN CHAMPION SLICED BACON

ASSORTED ENDS AND SLICES

COLD CUTS

MONTEREY JACK

CHEDDAR

3 lbs.

3 lb. Pkg.

1-lb. Pkg.

5-lb. Pkg.

DELICIOUS LONGHORN

GROCERY DEPT.

OPEN

8 A. M. TO 12 MIDNIGHT

Meat Dept. Open Daily 9 to 9 Friday, 9 to 10

Meat and Delicatessen Specials Oct. 12 Thru Wednesday Oct. 18

CARSON AND FIGUEROA STS. MEAT DEPARTMENT - FA 8-0762

TORRANCE **GROCERY DEPARTMENT — FA 8-4603**