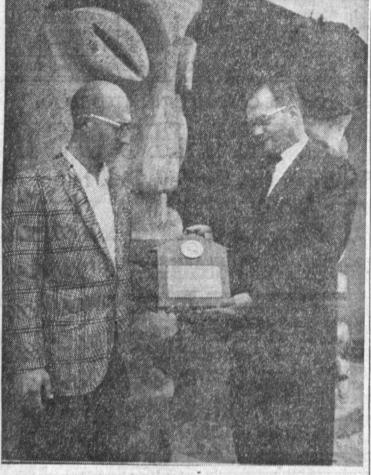

GILBERT SELLAN (left), Southern California builder, is presented with a Gold Medallion plaque, as evidence that his new, allelectric "Tahiti" apartment building meets high standards of the electric industry. Making presentation is W. H. Greenawalt, Torrance manager for Southern California Edison Company.

Preceding the formal opening, a Gold Medallion award was presented to Sellan, signifying that the two-story apartment building meets the highest standards of the electrical industry in wiring, lighting, and built-in electrical appliances.

Young Musicians, Young Musicians, Your Talents Can Find an Outlet The mournful wail of trom-

cal appliances. The presentation was made bone, the high notes of a by G. L, Blanchard, district flute, the hum of a bass and manager for Southern Cali-the low sound of a baritone fornia Edison Company, and are needed to complete the W. H. Greenawalt, Torrance Gardena Youth Band.