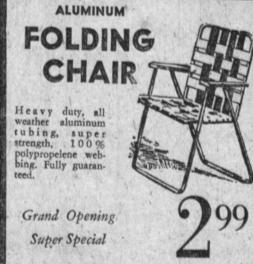

2-FOOT STEP STOOL

Sturdy construction, built for years of rugged service.

Special Grand Opening Price

Complete, ready-to-hang. Adjusts to fit all standard doorways up to 36" wide. Many fine quality construction features need no paint. Braced for rigid strength. A terrific Hughes value.