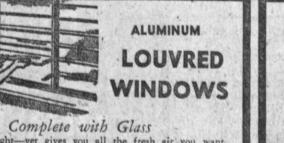

STEAK KNIVES

set with serrated blades. Cutting edge hones to razo sharpness. Attract-

It's weathertight—yet gives you all the fresh air you want. Easy finger-tip operation. Rustproof, won't warp, swell or shrink. Never needs painting. Other Sizes at