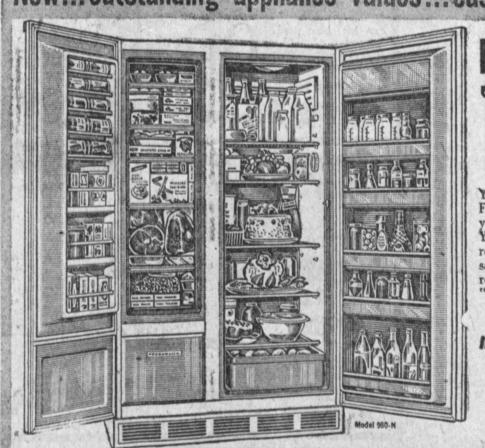

## Live Better for Less with "No-Frost" FOODARAMA

Yes, you can live better and save money, soo, with Foodarama! All in one cabinet only 41" wide, it gives you a 12 cu. ft. refrigerator and a 6 cu. ft. upright freezer. You can store abundant foods for better meals and have room for budget-saving food "specials," too. You also save time by shopping less and there's no defrosting of refrigerator or freezer. Come see Foodarama during this "Value Spectacular" at your Kelvingtor dealer's?