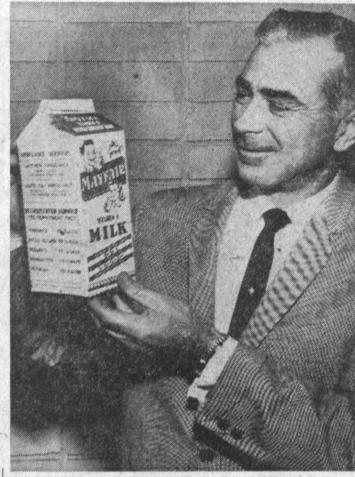

Dr. Fitzhugh Dodson, clin-Walteria School PTA Thurs-

C. W. "TIP" LACKEY, sales manager for Mayfair Creamery, fcal psychologist, will address displays new milk containers his company will begin distributing Monday. Information, including emergency area telephone numday at 7:30 p.m. in the school bers, will be printed on the outside of each carton.