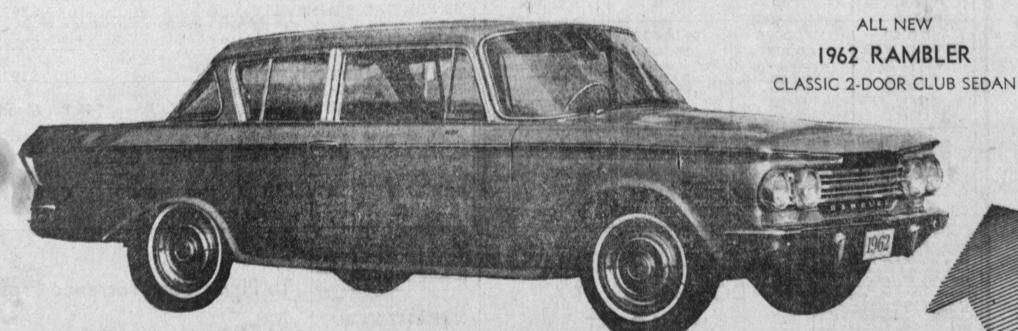

1962 RAMBLER "400"

4-DOOR SEDAN

402 West Anaheim

HUNT RAMBLER SALES WILMINGTON

TErminal 5-6646

Takes Pride In . . .

Ammouncing

FRAMBLER for 1962

ON DISPLAY THURSDAY, OCTOBER 5

OFFERING THE MOST COMPLETE LINE IN RAMBLER HISTORY

Ambassador -- Classic -- American

SEE ALL THE FABULOUS RAMBLER MODELS ON DISPLAY NOW AT HUNT RAMBLER

1962 Rambler American QUALITY-BUILT FAMILY-SIZED LOWEST PRICED

RAMBLER IS THE CAR Hunt Rambler is the dealer BE OUR GUEST

CRISP New Styling DISTINCTIVE

PLUSH Comfortable **BUCKET SEATS** Available in All Models

ALL MODELS AVAILABLE NOW 2 AND 4 DOOR SEDANS STATION WAGONS CONVERTIBLES