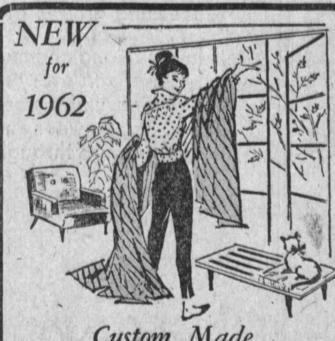

Custom Made

DRAPERIES

51 Patterns & Colors to Choose Your Choice 84" Length .... 699

Per Pair 36" Length

.. Beautiful Hand Print Scenic Wallpaper

> Spring Maid will transform any room into one of exquisite beauty, whether you hang the bough down from the ceiling or up, as shown in the picture. It's perfect in scale, and exciting colors right for any style furnishings.