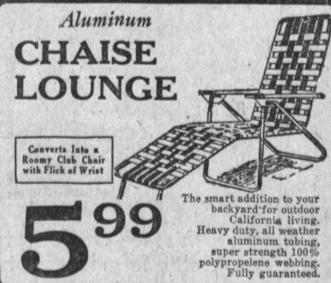

Heavy

Chrome

5-FOOT STEP LADDER

Sturdy construction; built for years of rugged service. Reinforced with heavy shelf.

Reg. 4.79 Grand Opening Super Special

Aluminum **FOLDIN** CHAIR aluminum tubing, super strength, 100% polypropelene webbing. Fully guaranteed.