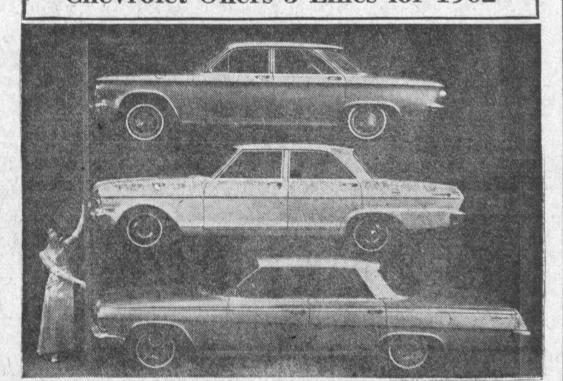

## FRIENDLY-KENDALL GHEVROLET

IN REDONDO BEACH

INVITES YOU TO SEE AND DRIVE THE

ALL NEW '62 CHEVROLET

ON DISPLAY FRIDAY, SATURDAY AND SUNDAY, SEPT. 29 AND 30, OCTOBER 1

Greater choice as Chevrolet Offers 3 Lines for 1962