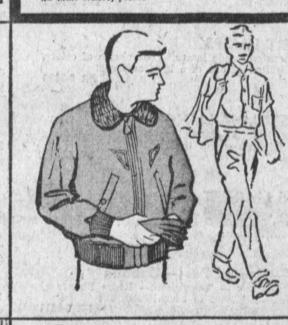

**GENUINE B-15 FLIGHT JACKET** Made of closely woven mountain Cloth ... large mouton fur collar ... olive green color . . . fully covered zipper ... wrist bands ... slash pockets ... snug grip waistband ... sizes 36-38 ... NOW ONLY 5.69 Gov't. Cost \$32