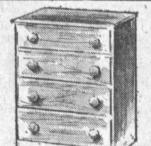

Regular 16.95 K 88

DRAWER CHEST

Durable chest with spacious capacity that can be used in any room. Handsome maple finish, wood knobs makes it most attractive. At this low price it is a real bargain!

Regular \$24.95 Value