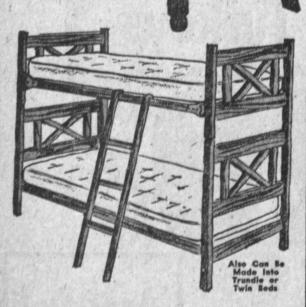

Den't let our modest price

fool you. These can 'take It' because they are staunchly built of select hardwood. The handsomely detailed posts are rigid and sturdy. The mellow Salem Maple finish actually improves with ege. You'll like the flexibility of these beds, too. Arrange 'em as bunks, or as 2 twin beds. If you've been waiting for a really big bunk bed bargain . . . this

SURPLUS

PRICE

EARLY AMERICAN **BUNK BEDS** 

Reg. \$79.00 Surplus Sale Price

BUNK BEDS

Reg. \$89.00 Surplus Sale Price

SOLID BIRCH Reg. \$119.00 Surplus Sale Price

Discount department stores