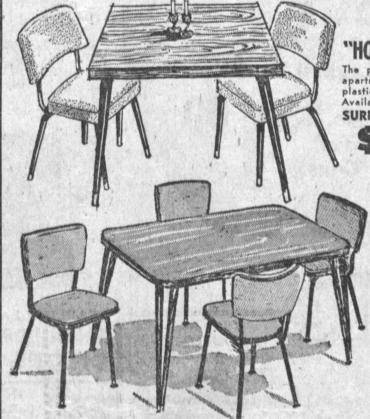

**EASY TERMS!** 

VIRTUE BROS. 5-PC.

Save 21.95

Reg. 39.95

Value

30"x40" DINETTE SET Here's a space-saver full 5-piece dinette set you must see. With marproof plastic top, 4 matching chairs. Smart, washable plastics and several decorator approved colors. 30"x40".

SURPLUS Save \$26.50

Reg. \$54.50 Value

VIRTUE BROS. 5-PC. **EXTENSION DINETTE** 

Never before so much value for you in a 5-pc. dinette set. Woodgrain, stainresistant, extension top table and 4 decorator designed, deeply padded chairs with contour backs for added comfort. Shop early for this beauty! Save

SURPLUS PRICE \$21.95

Reg. \$59.95

VIRTUE BROS. 7-PC. EXTENSION DINETTE SET

Here's a beautiful compact space-saver that, when extended, easily sits six in comfort. Richly styled in a variety of woodgrains. With rubber guides to protect floors and carpets. Includes table and 6 easy-to-clean vinyl upholstered chairs. SURPLUS PRICE