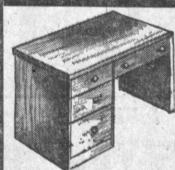

\$51.95 Reg. \$99.95

4 DRAWER DESK

Just the right desk at the right price for a student's room. It has four handy drawers and handsome maple finish.

**Regular \$28.88** 

4-FT. DOOR MIRROR Genuine Pittsburgh "shatterproof" glass. 12"x48" with smart gleaming brass plated frame. Door attachments included.