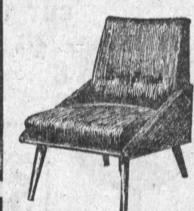

SURPLUS

WITH FOAM CUSHIONS

KROEHLER HOSTESS CHAIR

Handsomely upholstered in many attractive decorator covers. Exposed walnut base, Danish tapered legs. A fantastic buy!

2 FOR \$49

RUGGED SOLID HARDWOOD BUNK BEDS