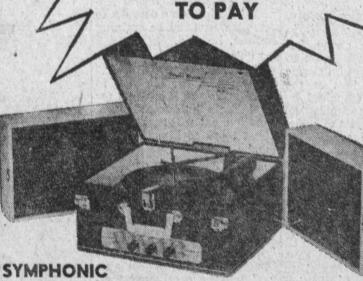

Stereo Portable

The sound of music . . . high tonal quality with this symphonic stereo portable. 2 wing speakers may be hinged to case or separated to 15 feet for extra stereo separation. Tone control . . . 2 separate volume controls . . . 4 speed stereophonic changer with 2 jeweled needles.

99.95 value

CANNON PRINTED FINE MUSLIN SHEETS AND CASES

72x108 flat or twin bottoms

11

81x108 flat or double bottoms 42x36 cases

257 3.79 value 287 Value 89c ea. 127 2 for Printed Rose Dream Design on fine quality muslin. Washable fast colors. Pink . . . blue