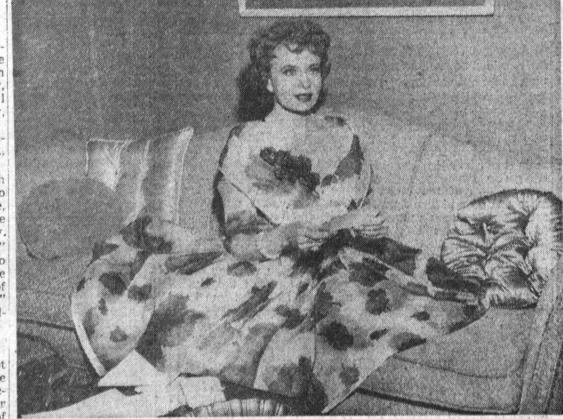

## **Counsels Folks** With Trouble

Counseling people on personal problems is no new role for Maria Palmer, hostess on the program: "Sincerely, Maria Palmer," which will premiere on KTTV Monday. Sept. 18, 11 a.m.

The show will be seen Monday through Friday, 11 a.m., Channel Eleven.

For year's persons with problems have gravitated to lovely blonde star of stage, screen and television because of her warmth and sincerity.

This "sympathetic ear," coupled with her ability to come up with the appropriate counsel, led to creation of "Sincerely, Maria Palmer," five-minute program of ad-