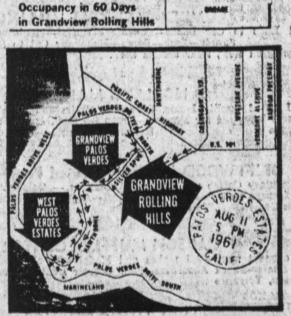

Up to 2,127 sq. ft.

plus 101 Sq. Ft.

FOR IMMEDIATE OCCUPANCY

in West Palos Verdes Estates

9' x 14'0"

GRANDVIEW

ROLLING HILLS

\$24,000 FULL PRICE\*

**GRANDVIEW PALOS VERDES** 

QUALIFIED NON-VETS from \$1,500 DOWN (plus costs)

VA TERMS FOR QUALIFIED VETS (on a limited no.)

Visit 7 furnished models

**WEST PALOS VERDES ESTATES** 

**QUALIFIED NON-VETS 90% Financing** 