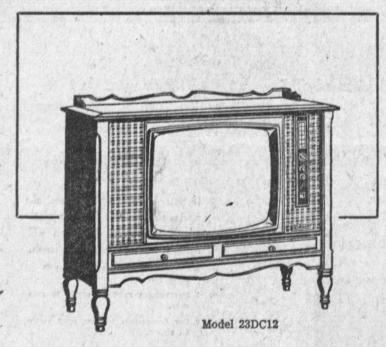

### PROVINCETOWN COLONIAL

Convertible-TV. Wireless Roto/Remote control optional. 23" picture. Hi-Fi speaker system. Hand crafted, hand finished, allhardwood cabinet. Computer Dial. Set-N-Forget Fine Tuner.