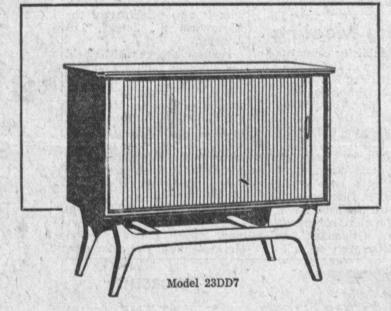

#### SCANDIA

Convertible TV. Wireless Roto/Remote control optional. Wide range speaker. 23" picture. Tambour door. Hand crafted, hand finished, all hardwood cabinet.

w Wall to