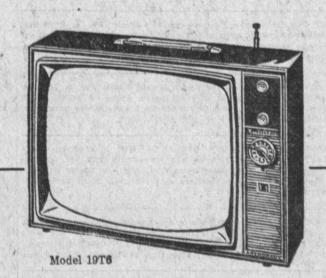

#### **ASTRONAUT**

19" Portable. Front controls and speaker. Power Guard transformer for added tube life. Electronia tuner gives you stronger reception anywhere. Telescope monopole antenna. Big set picture and sound reproduction.