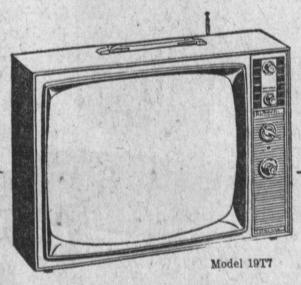

#### **ASTRONAUT**

19" Portable. Exclusive sleep-switch timer. Turns set off automatically in 3 hours. Exclusive computer dial out front. Power Guard transformer for added tube life. Electronic tuner gives you stronger reception anywhere. Set-N-Forget fine tuner.