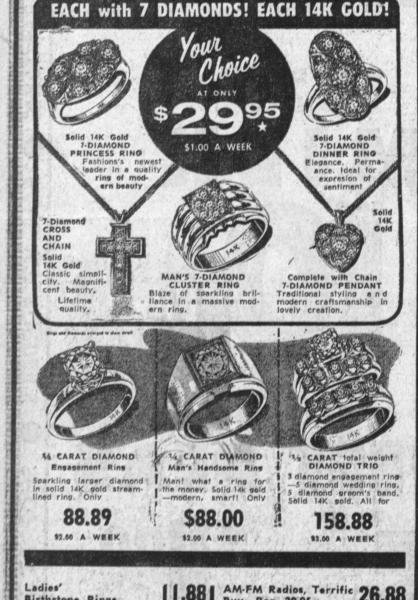

### MEN'S FINE 88.00DRESS WATCH 11 diamonds on face Reg. 99.50 Men's Waterproof Electric GRUEN 3-DIAMOND WATCH Can Opener 18.88 Reg. 24.95 jewelers 1321 Sartori-Torrance SALE STARTS THURSDAY . . . 9:30 A.M.

#### THE REASON FOR THIS SALE?

Allen's inventory is too, too big-it's got to be reduced REGARDLESS of loss, without regard to former costs or today's actual valuel It's a Savings Sale that will be welcomed and talked about by everyone out to SAVE on Diamonds, Jewelry, Silver and many other wanted items. You can't aford to miss this greatest of sales. Plan to be here at 9:30.

\$118,000 INVENTORY MUST GO NOW!!

# MUST BE SACRIFICED TO THE PUBLIC! REGARDLESS OF ORIGINAL COST!

| Birthstone Rings                                          | Buy—Reg. 39.95 26.88                                                            |
|-----------------------------------------------------------|---------------------------------------------------------------------------------|
| 14-K Gold Wedding 3.95                                    | Shirt Pocket Size Transistor Radio 6.88 With Earphone                           |
| A Real Cultured Pearl Pendant Yellow Neck Chain           | Electric 3-Speed Phonograph                                                     |
| Assorted Sterling<br>Religious Medals                     | Travler 6-Transistor Portable Radio 22.88 Complete with Leather Case & Earphone |
| WORLD'S GREATEST Ronson Lighters HALF Take your pick      | G-E<br>Stereo Phonograph 83.88                                                  |
| Evans<br>Lighter Cases 2.88                               | El Dorado<br>Stereo Phonograph 68.88                                            |
| Ronson Lighter Cases from                                 | 7x35 Binoculars                                                                 |
| Guaranteed Cultured 8.88                                  |                                                                                 |
| 24" and 30" Length Neck<br>Chains, all soldered links 98c | 7x50 Binoculars Coated Optics—Powerful Prism— Long Range — Leather Case         |
| Costumb<br>Jewelry 88c                                    | 85-Pc. Set Plastic "No Break" Dishes 9.88                                       |