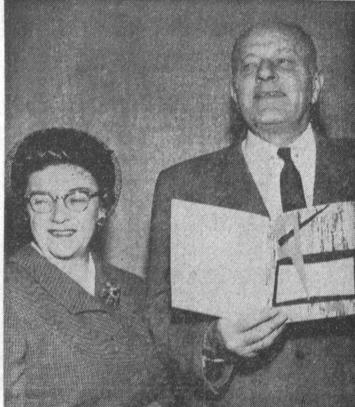

22200 241

CHEST SPEAKERS—Mrs. Jane Rye, principal of Lomita Elementary School and chairman of the Harbor Area Speakers Bureau with Charles R. Fleishman, chairman of the L.A. Community Chest Speakers Bureau discussing speaking engagements for Harbor Area Community Chest that can be obtained by clubs and organizations. Call TE 5-7126 for information.