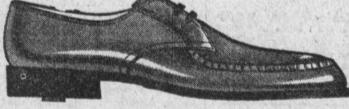

An exford for big boys, composition sole and rubber heel for long, dependable wear. In black or brown smooth leather. Boys sizes 31/2 to 6.

Other Styles and Selections in Stock for Back to School

Many

MOCASSIN SLIP-ON