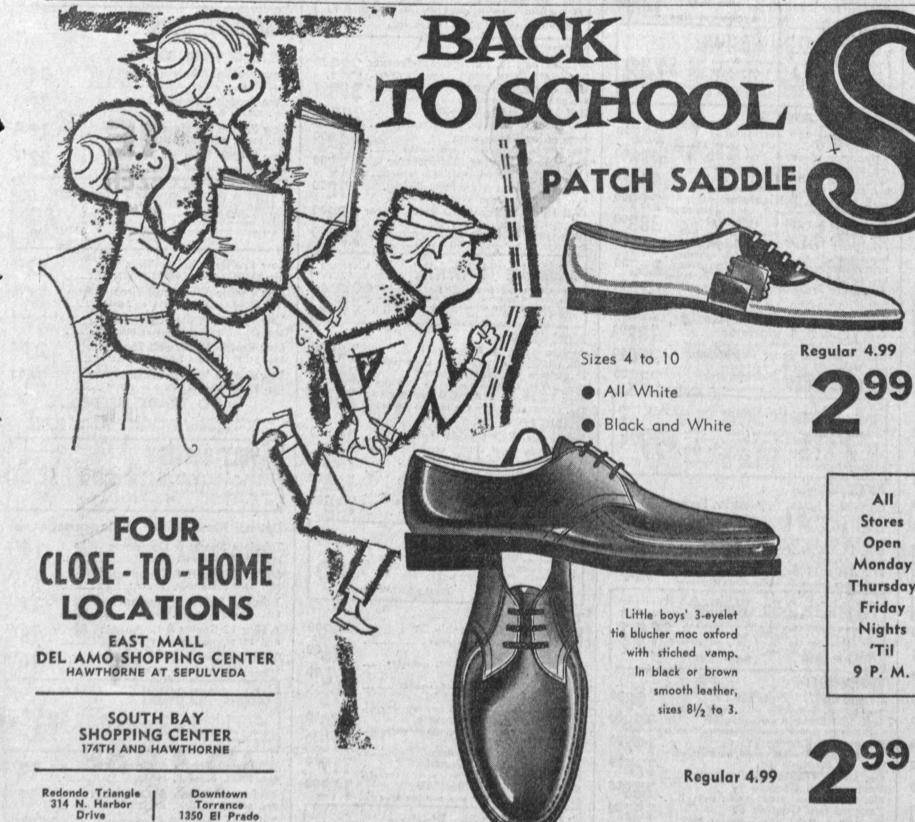

An exford for big boys, composition sole and rubber heel for long, dependable wear. In black or brown smooth leather. Boys sizes 31/2 to 6.

Other Styles and Selections in Stock for Back to School

Many

MOCASSIN SLIP-ON

As comfortable as it is good looking. In black or brown soft grain leather. Men's sizes 6 to

GAILIBINKA

All

Stores

Open

Monday

Thursday

Friday