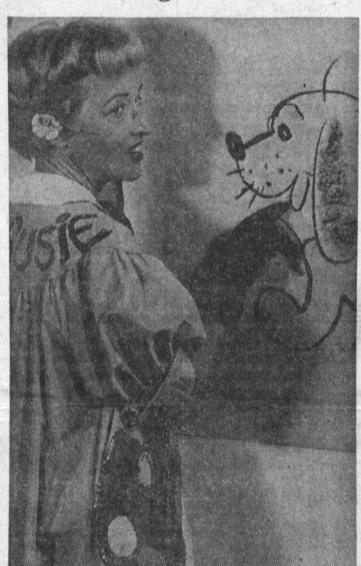

#### Blind Channel 11 Cartoonist Owes Success her mother to amuse Susie To Courage and Love of Children

SUSIE NELSON

a. m. to 9 p. m. daily with group DINING

**Original Play** 

"Pa Pa Jon's." an original

The play features students

**Sketches Funny** People

her in action, because she's a her to Rovicks program. symphony of motion and happy chatter as she sketches gade" is seen everyday, Monher funny little people and day through Friday, noon to animals during "Sheriff 1 p.m, on Channel Eleven, It makes no small differ-KTTV, Channel Eleven.

It all began when she was 14 and living in Germany. An eye inflammation was diagnosed wrong and treated incorrectly. Since then she has signed by Susie, styled after —Aristotle (384-322 B.C.) been completely blind in one eye and has only a shadowy kind of vision in the other.