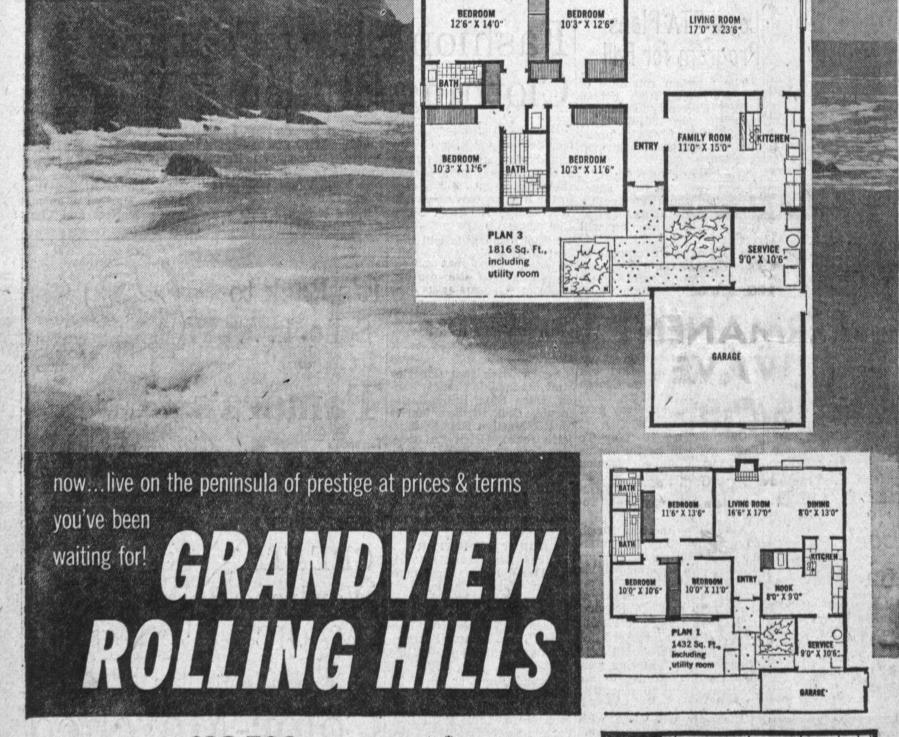

Open Friday Night 'Til 9

DOWNTOWN TORRANCE 1274 SARTORI AVENUE NEXT DOOR TO NETA'S

from \$23,500 FULL PRICE\*

**VWALL-TO-WALL CARPETING! ▼ BUILT-IN GAFFERS & SATTLER GAS RANGES & OVENS** WASTE KING DISHWASHERS (Plans 2 & 3, optional Plan 1) **V BRICK FIREPLACES & HEARTHS! √ ALL IMPROVEMENTS IN AND PAID FOR!** 

3 & 4 Bdrms. & Family Rm. 2 Bdrms. & Den 2 & 21/2 Baths Up to 2,127 sq. ft. of living space Harris & Rice, A.I.A. **TRADES** 

CONSIDERED

Also your choice of luxurious homes in

# **GRANDVIEW PALOS VERDES**

from \$28,335

QUALIFIED NON-VETS from \$1,500 DOWN (plus costs) VA TERMS FOR QUALIFIED VETS (on a limited no.) Visit 7 furnished models

## **WEST PALOS VERDES ESTATES**

from \$34,900

**QUALIFIED NON-VETS 90% Financing VA TERMS FOR QUALIFIED VETS** See ocean-view models, 3 furnished by Wilder's

SPECIAL NOTE FOR PARENTS OF SCHOOL AG CHILDREN