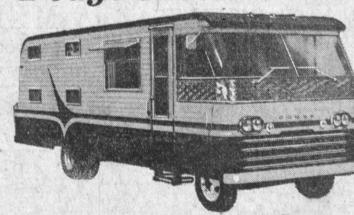

Barclay FORD

CORNER SLAUSON-CENTRAL AVE.

\* NEVER ON SUNDAY \* AD 2-7141

The All New Dodge Motor Home

COMET

Demonstrators

wonderland on wheels

See how the thrill of camping, the luxury of a complete house trailer, and the excitement of travel can be yours in Dodge's all-new Motor Home. Built on a Dodge P-300 Truck chassis and powered by a 200-HP V-8 engine with 3-speed pushbutton transmission, the Motor Home goes anywhere, and handles with ease. It sleeps 4, 6 or 8 people and comes fully equipped, including a dream kitchen. But you have to see it to believe the beauty, the convenience and the built-in luxury. Discover how every weekend can become a vacation for your family. Get a glimpse of the future on