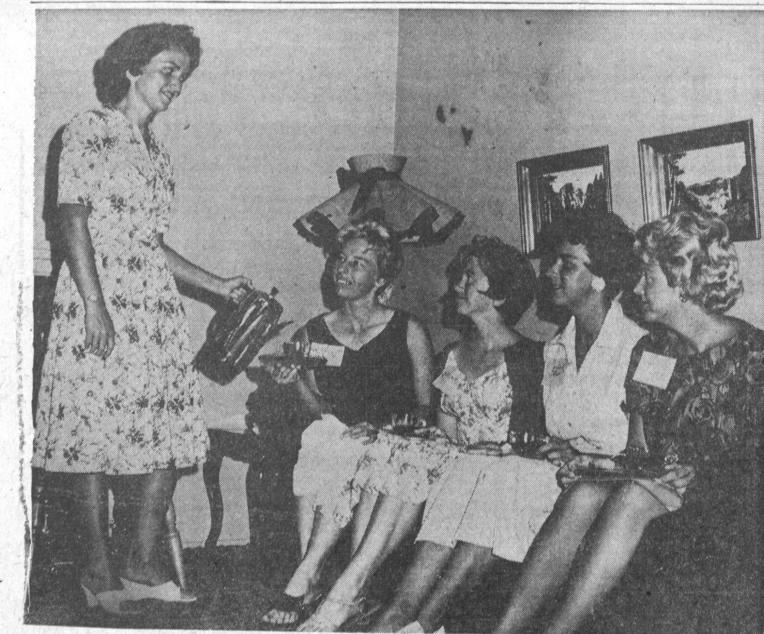

COFFEE TIME—Entertaining provisionals and women interest-ed in joining the Torrancé Junior Woman's Club, a coffee was held Tuesday at the home of Mrs. Clayton Lilley. Pictured

## Juniors Entertain At Coffee

Entertaining the provisionals and women interested in becoming provisionals of the Torrance Woman's Club, Ma-rina District, CFWC, is Mrs. Clayton Lilley, second vice president and membership chairman. An informal Tuesday morning coffee held at Mrs. Lilley's home, 22423 Anza Ave. served as a get acquainted social for seventeen provisionals, interested members and members of the board.

(from left to right) are Mmes. T. P. Black, William Foster, Peter Rentz, James Morgan, all provisionals, and Jerry Dean, president of the club.

Las Damas Group Installs Officers

The beauty and dignity of Assuming office with Mrs. and Cockscomb in C.A.N. Steven Wayne, son of Mr. the Fermin Lasuen Chapel Smith were Mrs. Rados, first nurseries, not to mention and Mrs. Donald R. Thomas, was the setting for the In- vice president; Mrs. Emmet Dwarf Dahlias, Portulaca, Ag- 19502 Wilton Place, Torrance, stallation of Officers for 1961-62 of Las Damas de Lasuen dent; Mrs. Alva Snider, cor-them to your garden and Arline I when the Rev. Father Joseph responding secretary; Mrs. they provide a shot in the Robert and Mary L. Hagthrop, Pekarcik, Principal of Fer-min Lasuen High School, in-secretary; and Mrs. Nicolas Planted in and about the pat-July 31. ducted Mrs. Henry J. Smith Randazzo, treasurer. The sol- io area—or even on the patio Teresa Marie, daughter of as president of the Women's emnity of benediction con-Organization and John Perini cluded the Installation. as president of the Padres Parents remained for Stu-Club in a joint ceremony.