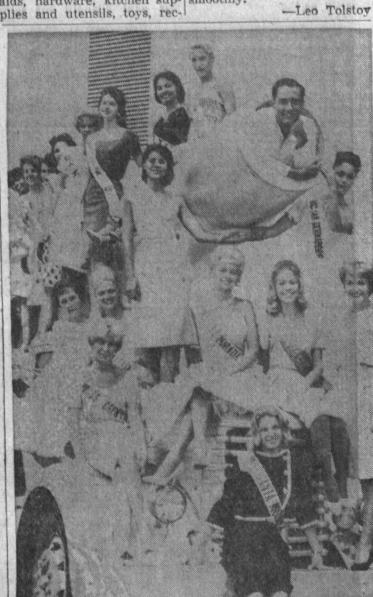

BY WAY of proving the work of a human cannonball is dandy if you can get it. Hugo Zacchini, who is shot twice daily from his cannon at Pacific Ocean Park, poses with a bevy of beauties who will vie for the Miss Los Angeles and Miss California crowns in beauty pageants to be held in Santa Monica Civic Auditorum Aug. 11 and 12.