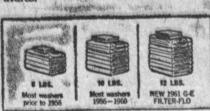

3445 Torrance Blvd.

\* Big 6000 BTU/hr. Cooling Capacity. NEMA Standards CN1-1960.

1961 GENERAL ELECT FILTER-FLO° WASHER

12-lb. LOAD

FITS LIKE A BUILT-IN

YOURS FOR AS LOW AS

Med 31 W. 350V

Pile it in . . . 12 POUNDS AT A TIME! This thrifty new G-E Washer can take it load after load. Many top performance features include new, more powerful G-E activator action that cleans every piece perfectly in any size load. Water level selector saves water on small loads. Has 2