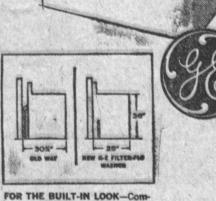

3445 Torrance Blvd.

\* Big 6000 BTU/hr. Cooling Capacity. NEMA Standards CN1-1960.

1961 GENERAL ELECT FILTER-FLO° WASHER

12-lb. LOAD

FITS LIKE A BUILT-IN

YOURS FOR AS LOW AS

Med 31 W. 350V

Pile it in . . . 12 POUNDS AT A TIME! This thrifty new G-E Washer can take it load after load. Many top performance features include new, more powerful G-E activator action that cleans every piece perfectly in any size load. Water level selector saves water on small loads. Has 2

pact, space-saving counter height (36") and depth (25") looks like a built-in when installed with cabi built-in when installed with cabi-nots. New recessed back puts drain pipe INSIDE for flat-to-wall