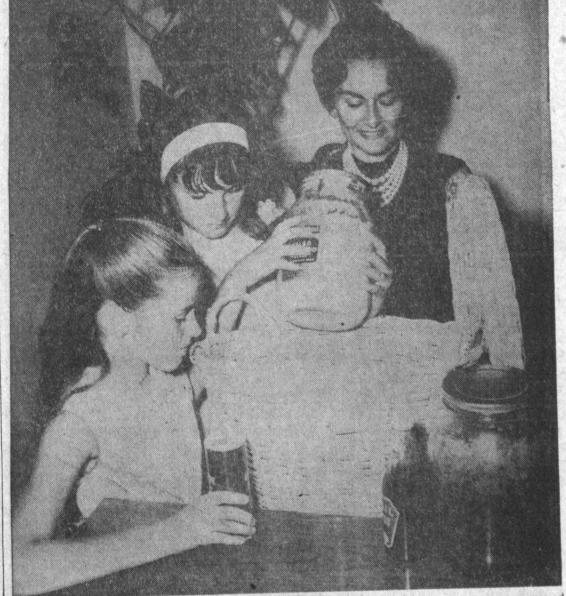

MOTHER-DAUGHTER PICNIC - Getting ready for a mother-daughter picnic to be held on Wednesday, Aug. 9, 1-3 p.m. at Torrance Park are Linda, Donna, and Mrs. R. C. Anderson, Sponsored by the Torrance Recreation Department, the event will feature entertainment, contests, and refreshments. Mothers and daughters will dress alike.