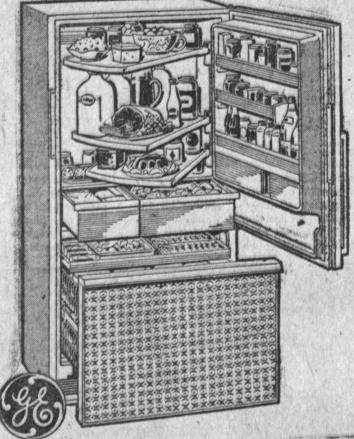

# SPACEMAKER New 18.8 cu. ft. Refrigerator-Freezer

000/ more capacity

Than Old Style 10 Cu. Ft. in the New G.E. TC469V

# BOTH FIT IN THE SAME SPACE

Dimensions: 67" high, 33%" wide, 24%" deep (less handle)

AND SPACEMAKER HAS! No defrosting ever, not even in the freezer, with Frost-Guard; Meat keeps fresh up to 7 days with Mobile Cold; Exclusive Solid Swing-Out Shelves, adjustable, removable (solid shelves easy to clean); Exclusive Roll-Out Freezer, rolls to you at the touch of a pedal; Exclusive Freeze-N-Store Ice Service, just flip the tray for ice cubes at fingertip level; Straight-Line Design, no coils on back, door needs no clearance.