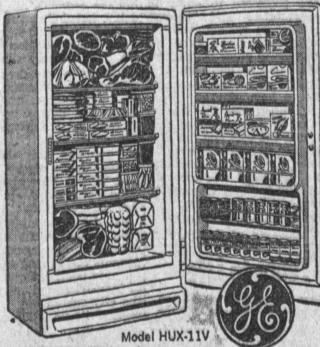

GENERAL ELECTRIC SPACEMAKER

Only

G-E 11.9 CUBIC-FOOT FREEZER

Check these features All your food in easy reacht Bonus door storage adjustable 3 Fits in one square yard of space

- \* Plugs into standard outlet. \* Fits almost any window.
- \* Washable filter, Automatic Temperature control.