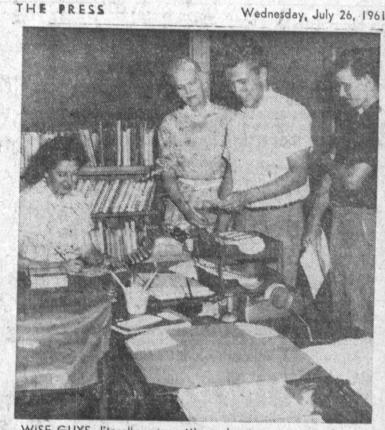

..... 

WISE GUYS, literally, are getting advantageous counseling appointments prior to fall registration at El Camino College. Secretaries Isabel Phillips and Ruth Pingel, left, smilingly approve the students' foresight and encourage full-time students to se-cure appointments at their earliest opportunity.