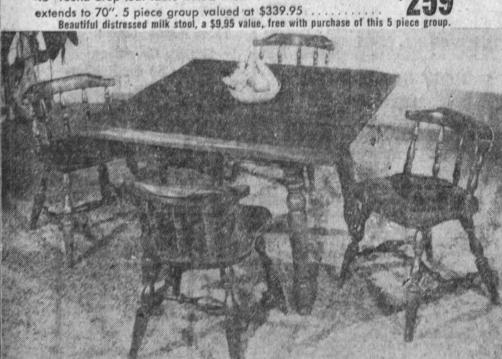

42 inch square game or dining room table with extra thick custom distressed top and 2 fills. Table and 4 chairs valued at \$299.50 .....

Beautiful distressed milk stool, a \$9.95 value, free with purchase of this 5 piece group.