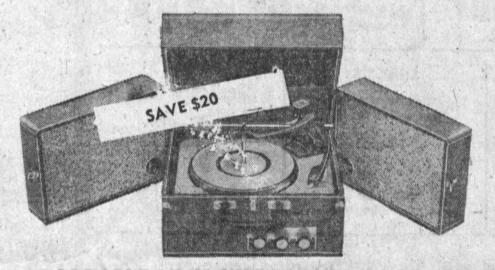

#### PORTABLE HI-FI STEREO PHONOGRAPH

Everything you could want in an automatic phonograph: two separate speakers, dual channel stereo amplifier, two 5" speakers in separate wings with built-in extension cords. Last record shut-off.

Regular \$59.95 .....

Also One Only PORTABLE DECCA STEREO

Regular \$59.95 .....

Two Only PORTABLE DECCA HI-FI Regular \$49.95 ..... ONLY \$45.95

NEWBERRY'S LOW PRICE

**REGULAR \$19.95** 

Imagine-getting so

at this low Newberry price! Famous make cricker style rocker, with solid maple